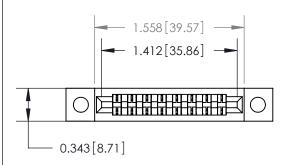

## **Mounting Option**

.128 (3.25) Dia. Mounting Holes

| 807/857 Series High Temp Card Edge Connector |
|----------------------------------------------|
| Part Number: 857-008-501-102                 |

YOUR CONNECTION TO QUALITY & SERVICE

J.LEE DATE: AUG. 11/09 SHEET 1 OF 2 NTS