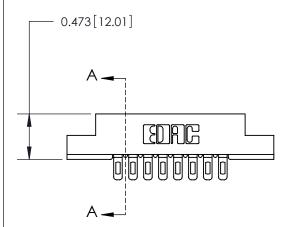

## **Contact Detail**

Wire Hole .089x.014(2.29x0.36) - Tail LG=.213(5.41)

.156 [3.96] Contact Spacing x .200 [5.08] Row Spacing

**See Accompanying Page for:** 

**Contact Bend Details** 

**SECTION A-A** 

.175 [4.45] Point of Contact (Measured from bottom of Card Slot) Card Slot Accepts .054 [1.37] to .070 [1.78] Thick P.C. Board

| 807/857 Series High Temp Card Edge Connector |
|----------------------------------------------|
| Part Number: 857-008-501-102                 |

YOUR CONNECTION TO QUALITY & SERVICE

J.LEE DATE: AUG. 11/09 SHEET 1 OF 2 NTS