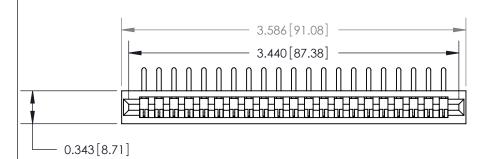

## **Contact Detail**

90 Degree Bend (Code 545 Contacts)

.156 [3.96] Contact Spacing x .200 [5.08] Row Spacing

SECTION A-A .095 [2.41] Point of Contact (Measured from bottom of Card Slot) Card Slot Accepts .054 [1.37]

to .070 [1.78] Thick P.C. Board

**See Accompanying Page for:** 

**Contact Bend Details** 

| 807/857                      | eries High Temp Card Edge Connect | or |  |
|------------------------------|-----------------------------------|----|--|
| Part Number: 857-021-558-101 |                                   |    |  |