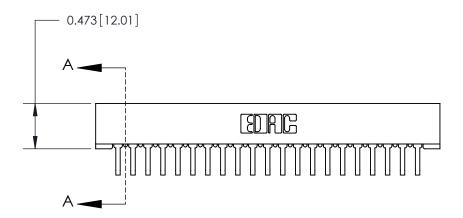

**Mounting Option** 

No Mounting Lugs

## **Contact Detail**

90 Degree Bend (Code 545 Contacts)

.156 [3.96] Contact Spacing x .200 [5.08] Row Spacing

SECTION A-A .095 [2.41] Point of Contact (Measured from bottom of Card Slot) Card Slot Accepts .054 [1.37]