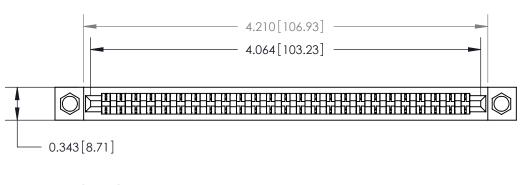

**Mounting Option** 

.156 (3.96) Dia. Mounting Holes

## **Contact Detail**

Wire Wrap .046x.014(1.17x0.36) - Tail LG=.495(12.57)

.156 [3.96] Contact Spacing x .200 [5.08] Row Spacing







**SECTION A-A** 

.175 [4.45] Point of Contact (Measured from bottom of Card Slot)



**See Accompanying Page for:** 

**Contact Bend Details** 

807/857 Series High Temp Card Edge Connector Part Number: 857-025-441-104

YOUR CONNECTION TO QUALITY & SERVICE

| ACAD REFERENCE NO. 807 ENG MASTER |                  |
|-----------------------------------|------------------|
| DRAWN: J.LEE                      | DATE: AUG. 11/09 |
| CHECKED:                          | DATE:            |
| SCALE: NTS                        | SHEET 1 OF 2     |
| DRAWING NUMBER                    | ISSUE            |

807 Assembly