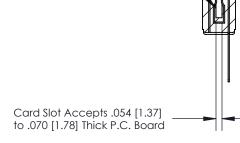

## **Contact Detail**

Wire Wrap .046x.014(1.17x0.36) - Tail LG=.495(12.57)

.156 [3.96] Contact Spacing x .200 [5.08] Row Spacing

**SECTION A-A** 

.175 [4.45] Point of Contact (Measured from bottom of Card Slot)