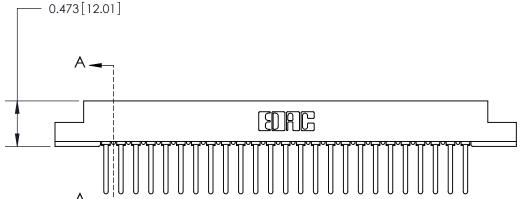

## **Contact Detail**

Wire Wrap .046x.014(1.17x0.36) - Tail LG=.495(12.57)

.156 [3.96] Contact Spacing x .200 [5.08] Row Spacing

**SECTION A-A** 

.175 [4.45] Point of Contact (Measured from bottom of Card Slot)