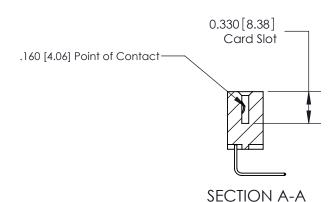

## **Contact Detail**

558-90 Degree Bend (Code 541 Contacts)

.156 [3.96] Contact Spacing x .200 [5.08] Row Spacing

**See Accompanying Pages for: Contact Bend Details** 

THIS IS A C.A.D. GENERATED DRAWING DO NOT MAKE MANUAL REVISIONS TO MASTER.