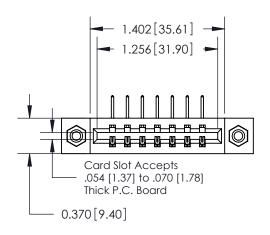

## **Mounting Option**

08-#4-40 Unified Threaded Inserts

## **Contact Detail**

558-90 Degree Bend (Code 541 Contacts)

.156 [3.96] Contact Spacing x .200 [5.08] Row Spacing





**See Accompanying Pages for: Contact Bend Details** 

THIS IS A C.A.D. GENERATED DRAWING DO NOT MAKE MANUAL REVISIONS TO MASTER.



ISSUE NUMBER ORIGINAL



837/887 Series High Temp Card Edge Connector Part Number: 887-007-558-108

YOUR CONNECTION TO QUALITY & SERVICE

**EDAC INC** TORONTO, ONTARIO CANADA

THESE DRAWINGS AND SPECIFICATIONS ARE THE PROPERTY OF EDAC INC.,AND SHALL NOT BE REPRODUCED, OR COPIED OR USED AS THE BASIS FOR THE MANUFACTURE OR SALE OF APPARATUS WITHOUT WRITTEN PERMISSION.

| ACAD REFERENCE NO. | 837 ENG MASTER   |       |  |
|--------------------|------------------|-------|--|
| DRAWN: J.LEE       | DATE: OCT. 06/09 |       |  |
| CHECKED:           | DATE:            |       |  |
| SCALE: NTS         | SHEET            | OF 2  |  |
| DRAWING NUMBER     |