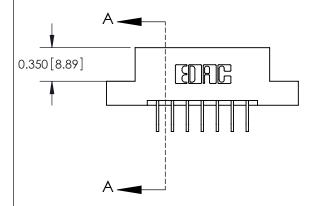

## **Contact Detail**

558-90 Degree Bend (Code 541 Contacts)

.156 [3.96] Contact Spacing x .200 [5.08] Row Spacing

**See Accompanying Pages for: Contact Bend Details** 

THIS IS A C.A.D. GENERATED DRAWING DO NOT MAKE MANUAL REVISIONS TO MASTER.