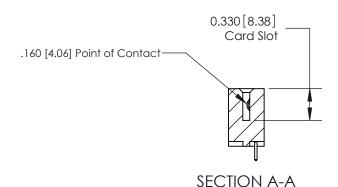

**Mounting Option** 

02-.128 (3.25) Dia. Mounting Holes

## **Contact Detail**

521-P.C. Tail .025 Sq.(0.64 Sq.) - Tail LG=.150(3.81) .156 [3.96] Contact Spacing x .200 [5.08] Row Spacing





THIS IS A C.A.D. GENERATED DRAWING DO NOT MAKE MANUAL REVISIONS TO MASTER.



ISSUE NUMBER ORIGINAL



**See Accompanying Pages for:** 

**Contact Bend Details** 

| 837/887 Series High Temp Card Edge Connector |
|----------------------------------------------|
| Part Number: 887-013-521-102                 |

|                    | EDAC INC          |
|--------------------|-------------------|
|                    | TORONTO, ONTARIO  |
|                    | CANADA            |
| YOUR CONNECTION TO | QUALITY & SERVICE |

**EDAC INC** TORONTO, ONTARIO CANADA

THESE DRAWINGS AND SPECIFICATIONS ARE THE PROPERTY OF EDAC INC.,AND SHALL NOT BE REPRODUCED, OR COPIED OR USED AS THE BASIS FOR THE MANUFACTURE OR SALE OF APPARATUS WITHOUT WRITTEN PERMISSION.

| ACAD REFERENCE NO. | 837 ENG MASTER   |  |  |
|--------------------|------------------|--|--|
| DRAWN: J.LEE       | DATE: OCT. 06/09 |  |