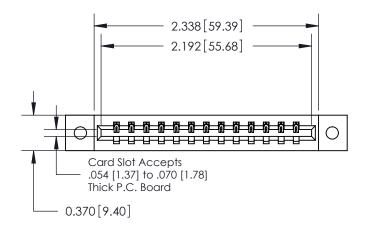

**Mounting Option** 

02-.128 (3.25) Dia. Mounting Holes

## **Contact Detail**

521-P.C. Tail .025 Sq.(0.64 Sq.) - Tail LG=.150(3.81) .156 [3.96] Contact Spacing x .200 [5.08] Row Spacing





THIS IS A C.A.D. GENERATED DRAWING DO NOT MAKE MANUAL REVISIONS TO MASTER.



ISSUE NUMBER ORIGINAL



**See Accompanying Pages for:** 

**Contact Bend Details** 

| 837/887 Series High Temp Card Edge Connector |
|----------------------------------------------|
| Part Number: 887-013-521-102                 |

|                    | EDAC INC          |
|--------------------|-------------------|
|                    | TORONTO, ONTARIO  |
|                    | CANADA            |
| YOUR CONNECTION TO | QUALITY & SERVICE |

**EDAC INC** TORONTO, ONTARIO CANADA

THESE DRAWINGS AND SPECIFICATIONS ARE THE PROPERTY OF EDAC INC.,AND SHALL NOT BE REPRODUCED, OR COPIED OR USED AS THE BASIS FOR THE MANUFACTURE OR SALE OF APPARATUS WITHOUT WRITTEN PERMISSION.

| ACAD REFERENCE NO. | 837 ENG MASTE