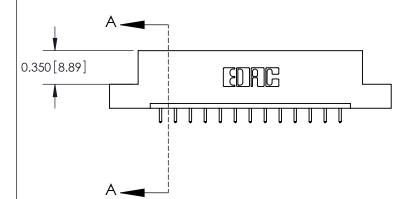

**Mounting Option** 

02-.128 (3.25) Dia. Mounting Holes

## **Contact Detail**

521-P.C. Tail .025 Sq.(0.64 Sq.) - Tail LG=.150(3.81) .156 [3.96] Contact Spacing x .200 [5.08] Row Spacing





THIS IS A C.A.D. GENERATED DRAWING DO NOT MAKE MANUAL REVISIONS TO MASTER.



ISSUE NUMBER ORIGINAL



**See Accompanying Pages for:** 

**Contact Bend Details** 

| 837/887 Series High Temp Card Edge Connector |
|----------------------------------------------|
| Part Number: 887-013-521-102                 |

|                    | EDAC INC          |
|--------------------|-------------------|
|                    | TORONTO, ONTARIO  |
|                    | CANADA            |
| YOUR CONNECTION TO | QUALITY & SERVICE |

**EDAC INC** TORONTO, ONTARIO CANADA

THESE DRAWINGS AND SPECIFICATIONS ARE THE PROPERTY OF EDAC INC.,AND SHALL NOT BE REPRODUCED, OR COPIED OR USED AS THE BASIS FOR THE MANUFACTURE OR SALE OF APPARATUS WITHOUT WRITTEN PERMISSION.

| ACAD REFERENCE NO. | 837 ENG MASTER