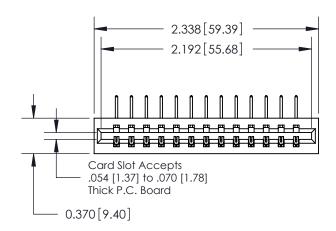

## **Contact Detail**

558-90 Degree Bend (Code 541 Contacts)

.156 [3.96] Contact Spacing x .200 [5.08] Row Spacing

0.330[8.38] Card Slot .160 [4.06] Point of Contact-

837/887 Series High Temp Card Edge Connector Part Number: 887-013-558-101