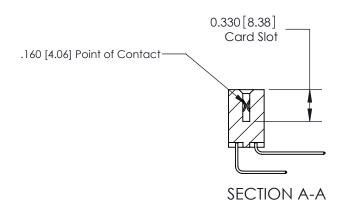

## **Contact Detail**

558-90 Degree Bend (Code 541 Contacts)

.156 [3.96] Contact Spacing x .200 [5.08] Row Spacing

**See Accompanying Pages for:** 

**Contact Bend Details** 

THIS IS A C.A.D. GENERATED DRAWING DO NOT MAKE MANUAL REVISIONS TO MASTER.

ISSUE NUMBER

ORIGINAL

1

|                     | 837/887 Series High Temp Card Edge Connector |                                                                                                                                                             | ACAD REFERENCE | NO. 837 EN       | 837 ENG MASTER |  |
|---------------------|----------------------------------------------|-------------------------------------------------------------------------------------------------------------------------------------------------------------|----------------|------------------|----------------|--|
| Contact Bend Detail |                                              | DRAWN: J.LEE                                                                                                                                                | DATE: OC       | DATE: OCT. 06/09 |                |  |
|                     | Confact Bend Defail                          |                                                                                                                                                             | CHECKED:       | DATE:            |                |  |
|                     | EDAC INC                                     | TORONTO, ONTARIO CANADA  ARE THE PROPERTY OF EDAC INC.,AND SHALL NOT BE REPRODUCED, OR COPIED OR USED AS THE BASIS FOR THE MANUFACTURE OR SALE OF APPARATUS | SCALE: NTS     | SHEET            | 2 <b>OF</b> 2  |  |
|                     | TORONTO, ONTARIO                             |                                                                                                                                                             | DRAWING NUMBER |                  | ISSUE          |  |
| YOU                 | YOUR CONNECTION TO QUALITY & SERVICE         |                                                                                                                                                             | 837 Asser      | nbly             | 1              |  |