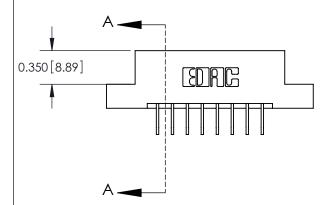

ISSUE NUMBER

ORIGINAL

1

| 837/887 Series High Temp Card Edge Connector |
|----------------------------------------------|
| Part Number: 887-016-558-207                 |

YOUR CONNECTION TO QUALITY & SERVICE