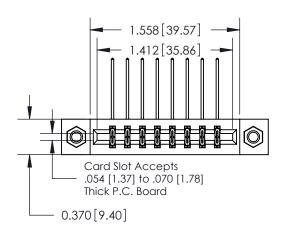

## **Contact Detail**

558-90 Degree Bend (Code 541 Contacts)

.156 [3.96] Contact Spacing x .200 [5.08] Row Spacing

**See Accompanying Pages for:** 

**Contact Bend Details** 

THIS IS A C.A.D. GENERATED DRAWING DO NOT MAKE MANUAL REVISIONS TO MASTER.

ISSUE NUMBER

ORIGINAL

1

| 837/887 Series High Temp Card Edge Connector |
|----------------------------------------------|
| Part Number: 887-016-558-207                 |

YOUR CONNECTION TO QUALITY & SERVICE