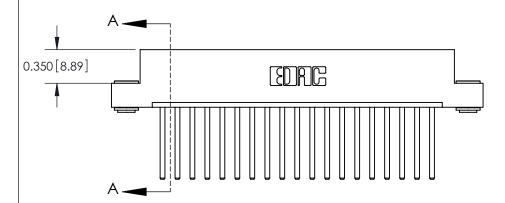

ISSUE NUMBER ORIGINAL

**See Accompanying Pages for:** 

**Contact Bend Details** 

837/887 Series High Temp Card Edge Connector Part Number: 887-019-544-103

|                    | EDAC INC          |
|--------------------|-------------------|
|                    | TORONTO, ONTARIO  |
|                    | CANADA            |
| YOUR CONNECTION TO | QUALITY & SERVICE |