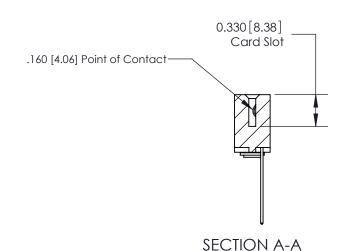

ISSUE NUMBER

ORIGINAL

1

|                     | 837/887 Series High Temp Card Edge Connector                                                                                                                                                                                                                             |                                  | ACAD REFERENCE | NO. 837 EN       | 837 ENG MASTER |  |
|---------------------|--------------------------------------------------------------------------------------------------------------------------------------------------------------------------------------------------------------------------------------------------------------------------|----------------------------------|----------------|------------------|----------------|--|
| Contact Bend Detail |                                                                                                                                                                                                                                                                          | DRAWN: J.LEE                     | DATE: OC       | DATE: OCT. 06/09 |                |  |
|                     | Confact bend Defail                                                                                                                                                                                                                                                      |                                  | CHECKED:       | DATE:            | DATE:          |  |
|                     | EDAC INC TORONTO, ONTARIO CANADA YOUR CONNECTION TO QUALITY & SERVICE  THESE DRAWINGS AND SPECIFICATIONS ARE THE PROPERTY OF EDAC INC., AND SHALL NOT BE REPRODUCED, OR COPIED OR USED AS THE BASIS FOR THE MANUFACTURE OR SALE OF APPARATUS WITHOUT WRITTEN PERMISSION. |                                  | SCALE: NTS     | SHEET            | 2 <b>OF</b> 2  |  |
|                     |                                                                                                                                                                                                                                                                          | DRAWING NUMBER                   |                | ISSUE            |                |  |
|                     |                                                                                                                                                                                                                                                                          | MANUFACTURE OR SALE OF APPARATUS | 837 Assembly   |                  | 1              |  |