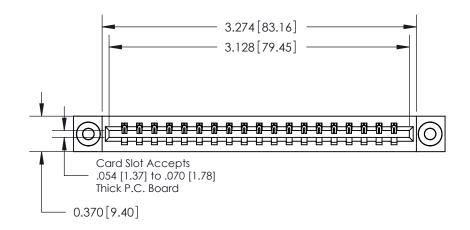

## **Contact Detail**

544-Wire Wrap .050x.025(1.27x0.64) - Tail LG=.750(19.05)

.156 [3.96] Contact Spacing x .200 [5.08] Row Spacing

THIS IS A C.A.D. GENERATED DRAWING DO NOT MAKE MANUAL REVISIONS TO MASTER.