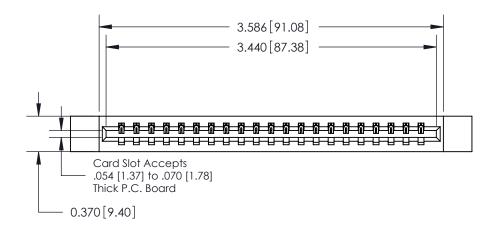

**Mounting Option** 

12-.128 (3.25) Dia. Side Mounting Holes

## **Contact Detail**

541-Wire Wrap .025 Sq.(0.64 Sq.) - Tail LG=.750(19.05)

.156 [3.96] Contact Spacing x .200 [5.08] Row Spacing





THIS IS A C.A.D. GENERATED DRAWING DO NOT MAKE MANUAL REVISIONS TO MASTER.



ISSUE NUMBER

ORIGINAL



**See Accompanying Pages for:** 

**Contact Bend Details** 

837/887 Series High Temp Card Edge Connector Part Number: 887-021-541-112

YOUR CONNECTION TO QUALITY & SERVICE

**EDAC INC** TORONTO, ONTARIO CANADA

THESE DRAWINGS AND SPECIFICATIONS ARE THE PROPERTY OF EDAC INC.,AND SHALL NOT BE REPRODUCED, OR COPIED OR USED AS THE BASIS FOR THE MANUFACTURE OR SALE OF APPARATUS WITHOUT WRITTEN PERMISSION.

| ACAD REFERENCE NO. | 837 ENG MASTER   |  |  |
|--------------------|------------------|--|--|
| DRAWN: J.LEE       | DATE: OCT. 06/09 |  |  |
| CHECKED:           | DATE:            |  |  |
| SCALE: NTS         | SHEET 1 OF 2     |  |  |
| DRAWING NUMBER     | ISSUE            |  |