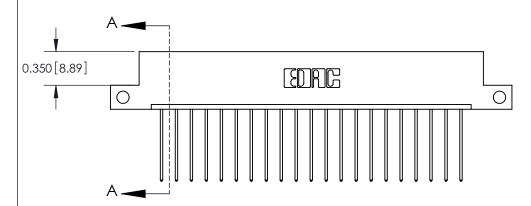

**Mounting Option** 

12-.128 (3.25) Dia. Side Mounting Holes

## **Contact Detail**

541-Wire Wrap .025 Sq.(0.64 Sq.) - Tail LG=.750(19.05)

.156 [3.96] Contact Spacing x .200 [5.08] Row Spacing





THIS IS A C.A.D. GENERATED DRAWING DO NOT MAKE MANUAL REVISIONS TO MASTER.



ISSUE NUMBER

ORIGINAL



**See Accompanying Pages for:** 

**Contact Bend Details** 

837/887 Series High Temp Card Edge Connector Part Number: 887-021-541-112

YOUR CONNECTION TO QUALITY & SERVICE

**EDAC INC** TORONTO, ONTARIO CANADA

THESE DRAWINGS AND SPECIFICATIONS ARE THE PROPERTY OF EDAC INC.,AND SHALL NOT BE REPRODUCED, OR COPIED OR USED AS THE BASIS FOR THE MANUFACTURE OR SALE OF APPARATUS WITHOUT WRITTEN PERMISSION.

| ACAD REFERENCE NO. | 837 ENG MASTER   |  |  |
|--------------------|------------------|--|--|
| DRAWN: J.LEE       | DATE: OCT. 06/09 |  |  |
| CHECKED:           | DATE:            |  |  |
| SCALE: NTS         | SHEET 1 OF 2     |  |  |
| DRAWING NUMBER     | ISSUE            |  |  |