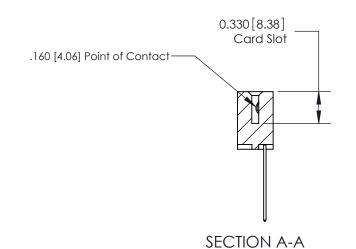

## **Contact Detail**

541-Wire Wrap .025 Sq.(0.64 Sq.) - Tail LG=.750(19.05)

.156 [3.96] Contact Spacing x .200 [5.08] Row Spacing

THIS IS A C.A.D. GENERATED DRAWING DO NOT MAKE MANUAL REVISIONS TO MASTER.