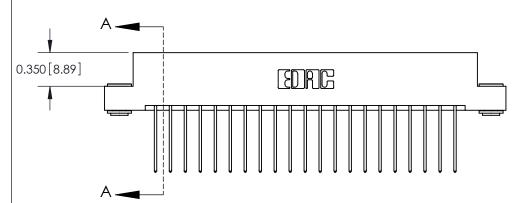

ISSUE NUMBER

ORIGINAL

**See Accompanying Pages for:** 

**Contact Bend Details** 

837/887 Series High Temp Card Edge Connector Part Number: 887-042-542-203

**EDAC INC** TORONTO, ONTARIO CANADA

THESE DRAWINGS AND SPECIFICATIONS ARE THE PROPERTY OF EDAC INC.,AND SHALL NOT BE REPRODUCED, OR COPIED OR USED AS THE BASIS FOR THE MANUFACTURE OR SALE OF APPARATUS WITHOUT WRITTEN PERMISSION.