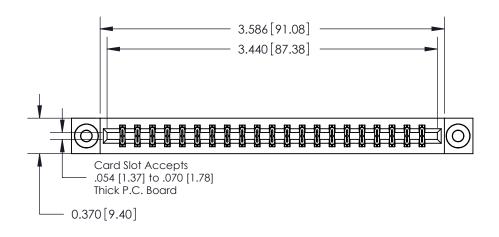

**Mounting Option** 

03-.116 (2.95) I.D. Floating Eyelets

## **Contact Detail**

542-Wire Wrap .025 Sq.(0.64 Sq.) - Tail LG=.645(16.38)

.156 [3.96] Contact Spacing x .200 [5.08] Row Spacing

THIS IS A C.A.D. GENERATED DRAWING DO NOT MAKE MANUAL REVISIONS TO MASTER.