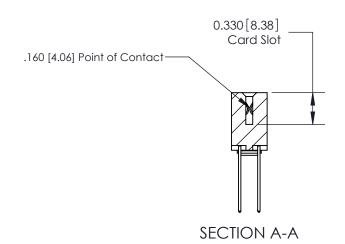

ISSUE NUMBER

ORIGINAL

1

|                     | 837/887 Series High Temp Card Edge Connector |                                                                                                                                                              | ACAD REFERENCE | NO. 837 EN       | 837 ENG MASTER |  |
|---------------------|----------------------------------------------|--------------------------------------------------------------------------------------------------------------------------------------------------------------|----------------|------------------|----------------|--|
| Contact Bend Detail |                                              | DRAWN: J.LEE                                                                                                                                                 | DATE: OC       | DATE: OCT. 06/09 |                |  |
|                     | Confact Bend Defail                          |                                                                                                                                                              | CHECKED:       | DATE:            |                |  |
|                     | EDAC INC THE                                 | TORONTO, ONTARIO CANADA  ARE THE PROPERTY OF EDAC INC., AND SHALL NOT BE REPRODUCED, OR COPIED OR USED AS THE BASIS FOR THE MANUFACTURE OR SALE OF APPARATUS | SCALE: NTS     | SHEET            | 2 <b>OF</b> 2  |  |
|                     | TORONTO, ONTARIO                             |                                                                                                                                                              | DRAWING NUMBER |                  | ISSUE          |  |
|                     | YOUR CONNECTION TO QUALITY & SERVICE         |                                                                                                                                                              | 837 Assembly   |                  | 1              |  |