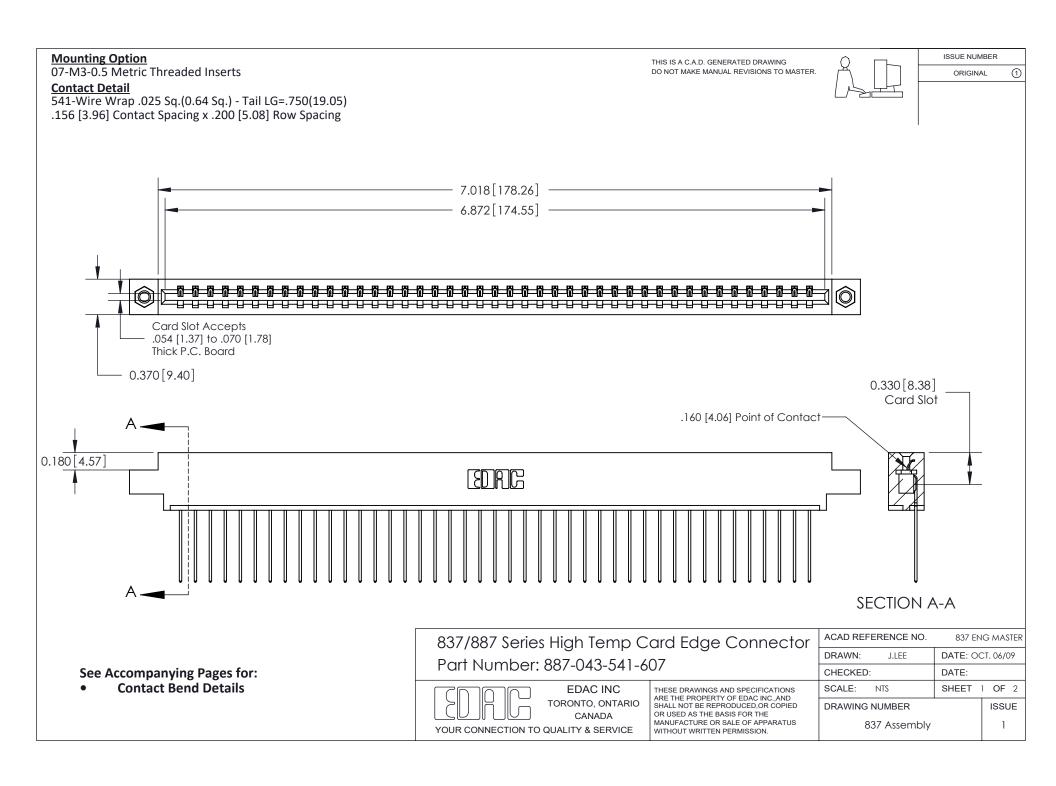

ISSUE NUMBER

ORIGINAL

1



|  | 837/887 Series High Temp Card Edge Connector<br>Contact Bend Detail   |                                                                                                                                                                                                  | ACAD REFERENCE | NO. 837 EN | 837 ENG MASTER   |  |
|--|-----------------------------------------------------------------------|--------------------------------------------------------------------------------------------------------------------------------------------------------------------------------------------------|----------------|------------|------------------|--|
|  |                                                                       |