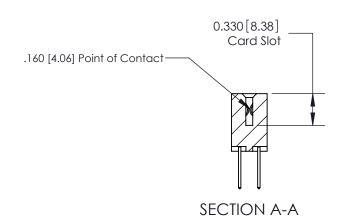

**Mounting Option** 

02-.128 (3.25) Dia. Mounting Holes

.156 [3.96] Contact Spacing x .200 [5.08] Row Spacing

**Contact Detail** 523-P.C. Tail .025 Sq.(0.64 Sq.) - Tail LG=.390(9.91)

ISSUE NUMBER

ORIGINAL