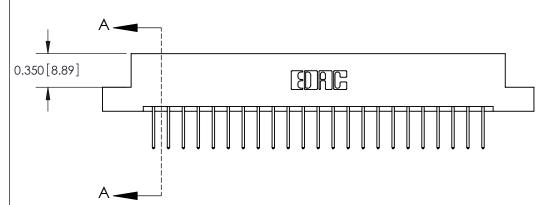

## **See Accompanying Pages for:**

**Contact Bend Details** 

837/887 Series High Temp Card Edge Connector Part Number: 887-046-523-202

|                    | EDAC INC          |  |  |
|--------------------|-------------------|--|--|
|                    | TORONTO, ONTARIO  |  |  |
|                    | CANADA            |  |  |
| YOUR CONNECTION TO | QUALITY & SERVICE |  |  |