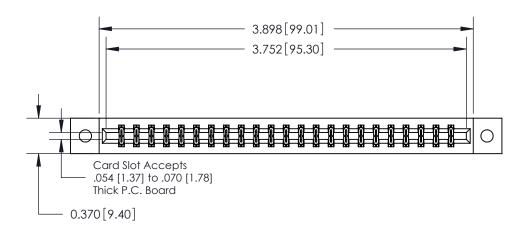

**Mounting Option** 

02-.128 (3.25) Dia. Mounting Holes

.156 [3.96] Contact Spacing x .200 [5.08] Row Spacing

**Contact Detail** 523-P.C. Tail .025 Sq.(0.64 Sq.) - Tail LG=.390(9.91)

ISSUE NUMBER

ORIGINAL