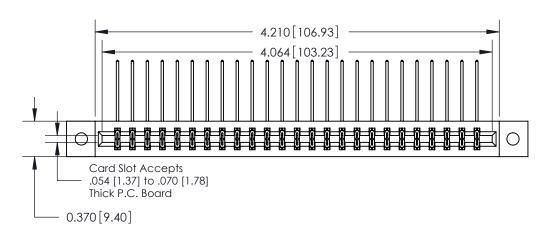

**See Accompanying Pages for:** 

**Contact Bend Details** 

837/887 Series High Temp Card Edge Connector Part Number: 887-050-558-802

**EDAC INC** TORONTO, ONTARIO CANADA

THESE DRAWINGS AND SPECIFICATIONS ARE THE PROPERTY OF EDAC INC.,AND SHALL NOT BE REPRODUCED, OR COPIED OR USED AS THE BASIS FOR THE MANUFACTURE OR SALE OF APPARATUS WITHOUT WRITTEN PERMISSION.