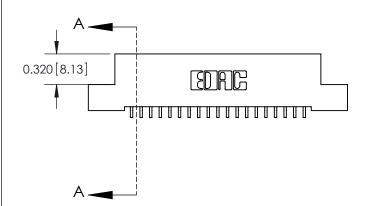

ORIGINAL (1)

| 842/892 Series High Temp Card Edge Connector<br>Contact Bend Detail |                                                                                                 | ACAD REFERENCE NO. 842 ENG MASTER |             |                  |        |
|---------------------------------------------------------------------|-------------------------------------------------------------------------------------------------|-----------------------------------|-------------|------------------|--------|
|                                                                     |                                                                                                 | DRAWN:                            | J.LEE       | DATE: OCT. 06/09 |        |
|                                                                     |                                                                                                 | CHECKED:                          |             | DATE:            |        |
| EDAC INC                                                            | THESE DRAWINGS AND SPECIFICATIONS ARE THE PROPERTY OF EDAC INCAND                               | SCALE:                            | NTS         | SHEET :          | 2 OF 3 |
| TORONTO, ONTARIO                                                    | SHALL NOT BE REPRODUCED,OR COPIED OR USED AS THE BASIS FOR THE MANUFACTURE OR SALE OF APPARATUS | DRAWING                           | NUMBER      |                  | ISSUE  |
| YOUR CONNECTION TO QUALITY & SERVICE                                |                                                                                                 | 8                                 | 42 Assembly |                  | 1      |