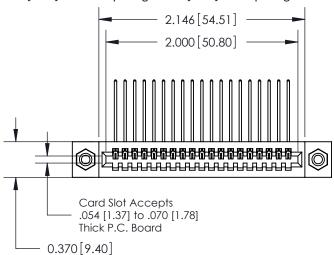

842/892 Series High Temp Card Edge Connector Part Number: 892-019-559-108

CANADA

842 ENG MASTER J.LEE DATE: OCT. 06/09 SHEET 1 OF 3 NTS

842 Assembly

SECTION A-A

THIS IS A C.A.D. GENERATED DRAWING DO NOT MAKE MANUAL REVISIONS TO MASTER