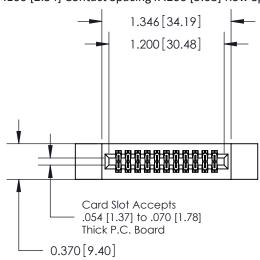

## **Contact Detail**

555-Extender Board Bend (Code 500 Contacts)

.100 [2.54] Contact Spacing x .200 [5.08] Row Spacing

**See Accompanying Pages for:** 

- **Contact Bend Details**
- **Mounting Options**

.240 [6.10] Point of Contact-