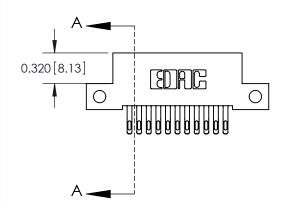

**Mounting Option** 

12-.128 (3.25) Dia. Side Mounting Holes

## **Contact Detail**

555-Extender Board Bend (Code 500 Contacts)

.100 [2.54] Contact Spacing x .200 [5.08] Row Spacing





**See Accompanying Pages for:** 

- **Contact Bend Details**
- **Mounting Options**



.240 [6.10] Point of Contact-



842/892 Series High Temp Card Edge Connector Part Number: 892-022-555-212

YOUR CONNECTION TO QUALITY & SERVICE

J.LEE DATE: OCT. 06/09 SHEET 1 OF 3 NTS

842 Assembly

842 ENG MASTER

THIS IS A C.A.D. GENERATED DRAWING DO NOT MAKE MANUAL REVISIONS TO MASTER

ORIGINAL (1)



| 842/892 Series High Temp Card Edge Connector<br>Contact Bend Detail |                                                                                                 | ACAD REFERENCE NO. 842 ENG MASTER |             |                  |        |
|---------------------------------------------------------------------|------------------------------------------------------------------------------------