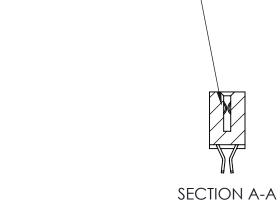

**Mounting Option** 

12-.128 (3.25) Dia. Side Mounting Holes

## **Contact Detail**

555-Extender Board Bend (Code 500 Contacts)

.100 [2.54] Contact Spacing x .200 [5.08] Row Spacing





**See Accompanying Pages for:** 

- **Contact Bend Details**
- **Mounting Options**



.240 [6.10] Point of Contact-



842/892 Series High Temp Card Edge Connector Part Number: 892-022-555-212

YOUR CONNECTION TO QUALITY & SERVICE

J.LEE DATE: OCT. 06/09 SHEET 1 OF 3 NTS

842 Assembly

842 ENG MASTER

THIS IS A C.A.D. GENERATED DRAWING DO NOT MAKE MANUAL REVISIONS TO MASTER

ORIGINAL (1)



| 842/892 Series High Temp Card Edge Connector<br>Contact Bend Detail |                                                                                                 | ACAD REFERENCE NO. 842 ENG MASTER |             |                  |        |
|---------------------------------------------------------------------|-------------------------------------------------------------------------------------------------|-----------------------------------|-------------|------------------|--------|
|