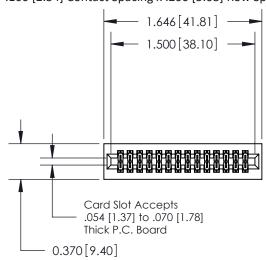

## **Contact Detail**

556-Extender Board Bend (Code 520 Contacts)

.100 [2.54] Contact Spacing x .200 [5.08] Row Spacing

**See Accompanying Pages for:** 

- **Contact Bend Details**
- **Mounting Options**

.240 [6.10] Point of Contact-

842/892 Series High Temp Card Edge Connector Part Number: 892-028-556-201

YOUR CONNECTION TO QUALITY & SERVICE

842 ENG MASTER J.LEE DATE: OCT. 06/09 SHEET 1 OF 3 NTS

842 Assembly

THIS IS A C.A.D. GENERATED DRAWING DO NOT MAKE MANUAL REVISIONS TO MASTER