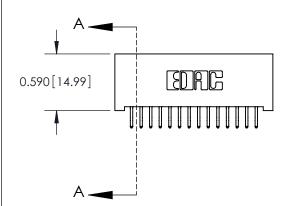

842/892 Series High Temp Card Edge Connector Part Number: 892-028-556-201

YOUR CONNECTION TO QUALITY & SERVICE

842 ENG MASTER J.LEE DATE: OCT. 06/09 SHEET 1 OF 3 NTS

842 Assembly

THIS IS A C.A.D. GENERATED DRAWING DO NOT MAKE MANUAL REVISIONS TO MASTER