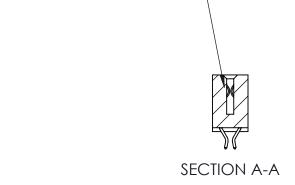

ORIGINAL (1)

| 842/892 Series High Temp Card Edge Connector<br>Contact Bend Detail |                                                                                                 | ACAD REFERENCE NO. 842 ENG MASTER |             |                  |        |
|---------------------------------------------------------------------|-------------------------------------------------------------------------------------------------|-----------------------------------|-------------|------------------|--------|
|                                                                     |                                                                                                 | DRAWN:                            | J.LEE       | DATE: OCT. 06/09 |        |
|                                                                     |                                                                                                 | CHECKED:                          |             | DATE:            |        |
| EDAC INC                                                            | THESE DRAWINGS AND SPECIFICATIONS ARE THE PROPERTY OF EDAC INCAND                               | SCALE:                            | NTS         | SHEET :          | 2 OF 3 |
| TORONTO, ONTARIO                                                    | SHALL NOT BE REPRODUCED,OR COPIED OR USED AS THE BASIS FOR THE MANUFACTURE OR SALE OF APPARATUS | DRAWING                           | NUMBER      |                  | ISSUE  |
| YOUR CONNECTION TO QUALITY & SERVICE                                |                                                                                                 | 8                                 | 42 Assembly |                  | 1      |