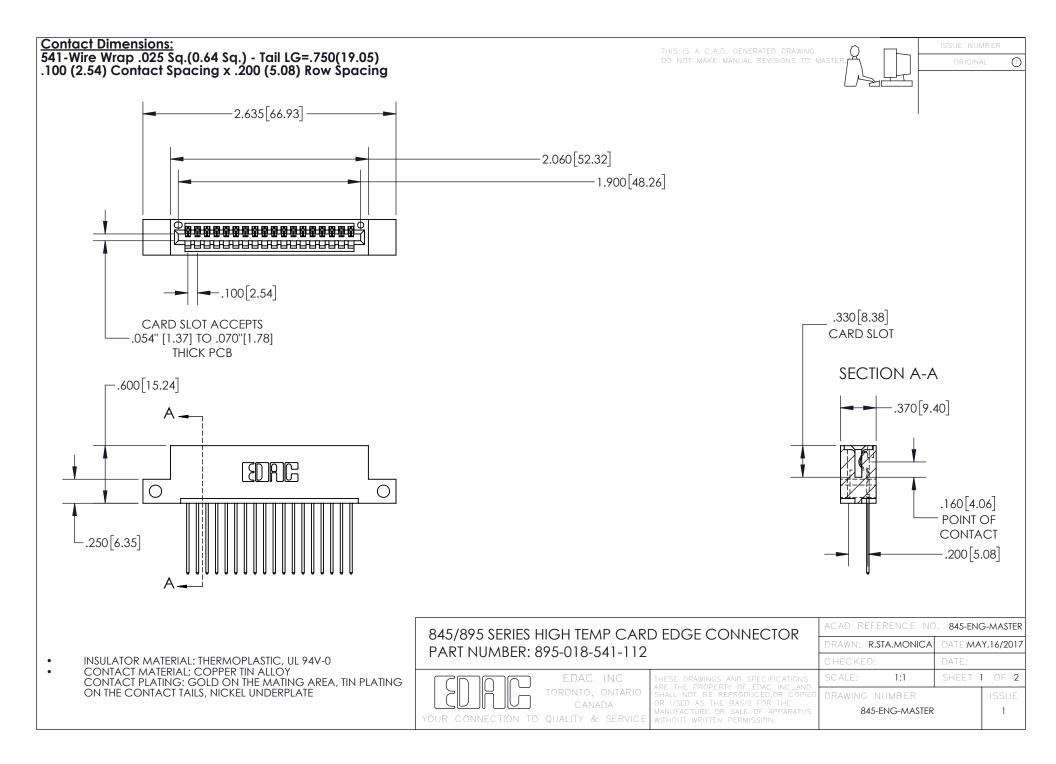

INSULATOR MATERIAL: THERMOPLASTIC POLYESTER, UL 94V-0 DAP MATERIAL AVAILABLE UPON REQUEST

**Contact Code 558** 

CONTACT MATERIAL; COPPER ALLOY CONTACT PLATING: GOLD ON THE MATING AREA, TIN PLATING ON THE CONTACT TAILS, NICKEL UNDERPLATE