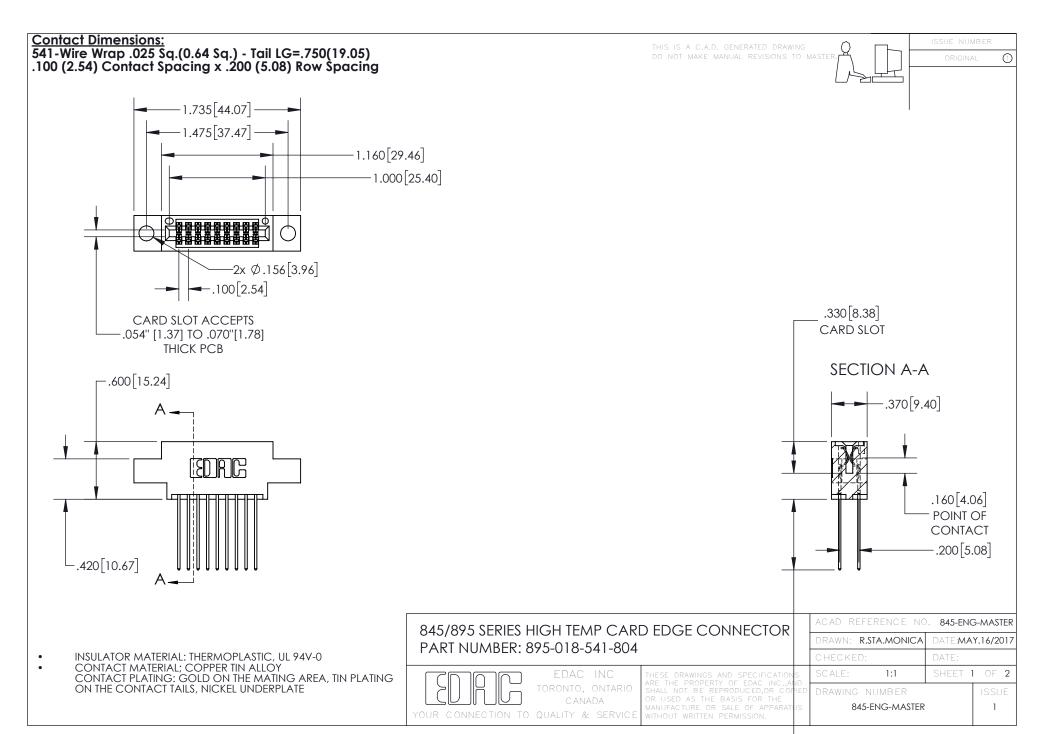

INSULATOR MATERIAL: THERMOPLASTIC POLYESTER, UL 94V-0 DAP MATERIAL AVAILABLE UPON REQUEST

**Contact Code 558** 

CONTACT MATERIAL; COPPER ALLOY CONTACT PLATING: GOLD ON THE MATING AREA, TIN PLATING ON THE CONTACT TAILS, NICKEL UNDERPLATE

## 845/895 SERIES HIGH TEMP CARD EDGE CONNECTOR CONTACT CODE 555,556,558,559,560 DIMENSIONS

YOUR CONNECTION TO QUALITY & SERVICE

Contact Code 559

|   | ACAD REFERENCE NO. 845-ENG-MASTER |                  |  |
|---|-----------------------------------|------------------|--|
|   | DRAWN: R.STA.MONICA               | DATE:MAY.16/2017 |  |
|   | CHECKED:                          | DATE:            |  |
|   | SCALE: 1:1                        | SHEET 2 OF 2     |  |
| D | DRAWING NUMBER                    | ISSUE            |  |