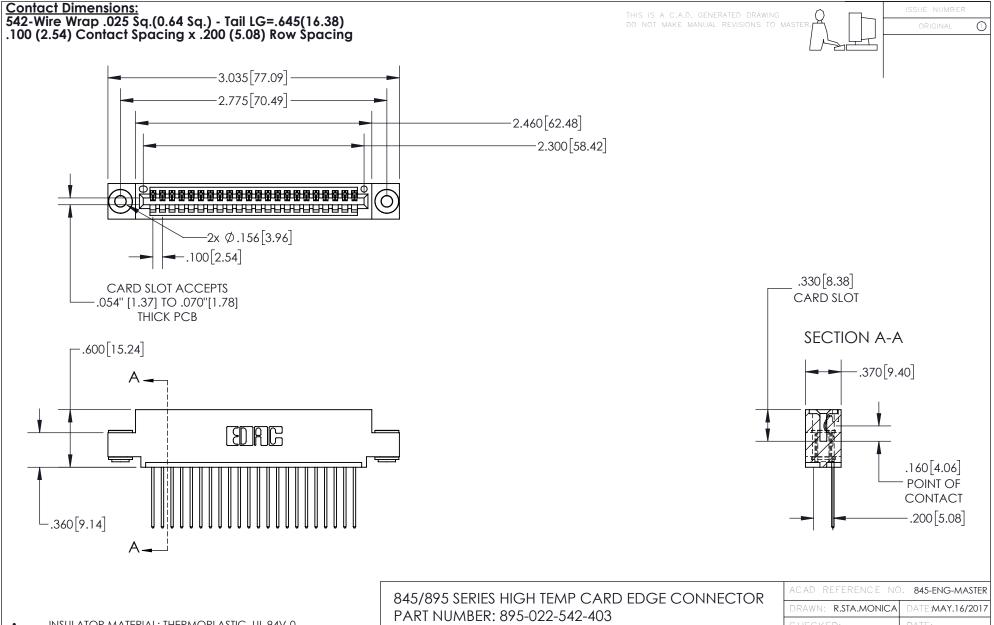

INSULATOR MATERIAL: THERMOPLASTIC, UL 94V-0 CONTACT MATERIAL; COPPER TIN ALLOY
CONTACT PLATING: GOLD ON THE MATING AREA, TIN PLATING
ON THE CONTACT TAILS, NICKEL UNDERPLATE

YOUR CONNECTION TO QUALITY & SERVICE

| ACAD REFERENCE NO. 845-ENG-MASTER |     |                  |       |
|-----------------------------------|-----|------------------|-------|
| DRAWN: R.STA.MONICA               |     | DATE:MAY.16/2017 |       |
| CHECKED:                          |     | DATE:            |       |
| SCALE:                            | 1:1 | SHEET 1          | OF 2  |
| DRAWING NUMBER                    |     |                  | ISSUE |