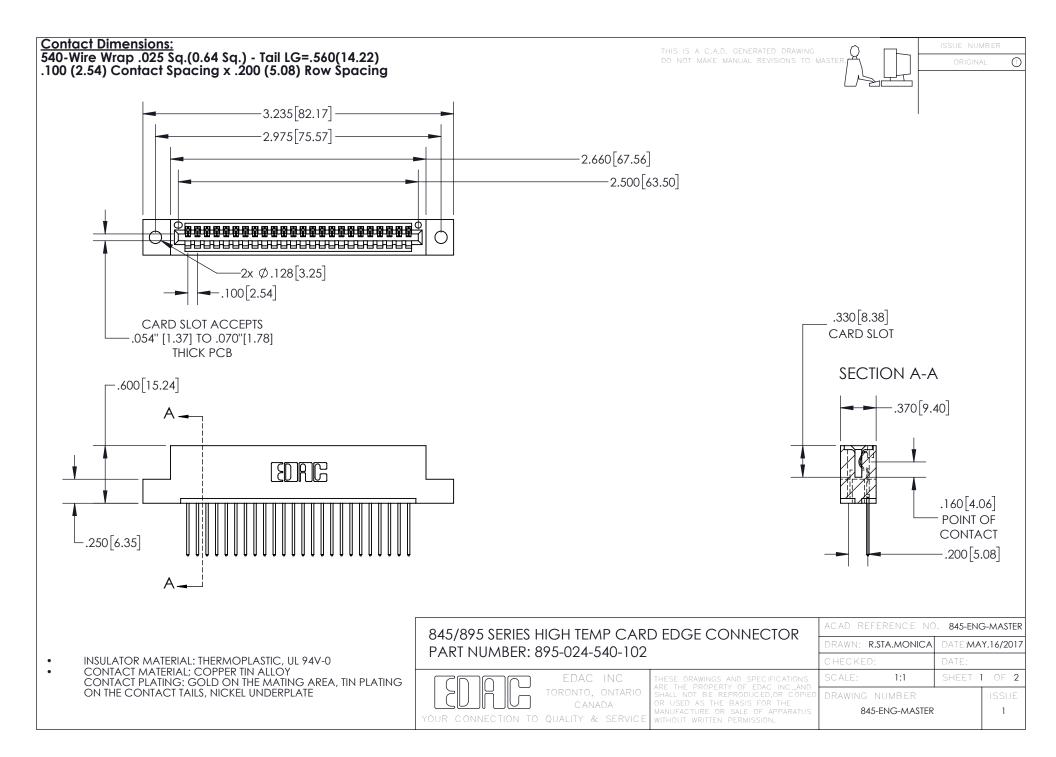

INSULATOR MATERIAL: THERMOPLASTIC POLYESTER, UL 94V-0 DAP MATERIAL AVAILABLE UPON REQUEST

**Contact Code 558** 

CONTACT MATERIAL; COPPER ALLOY CONTACT PLATING: GOLD ON THE MATING AREA, TIN PLATING ON THE CONTACT TAILS, NICKEL UNDERPLATE

## 845/895 SERIES HIGH TEMP CARD EDGE CONNECTOR CONTACT CODE 555,556,558,559,560 DIMENSIONS

YOUR CONNECTION TO QUALITY & SERVICE

Contact Code 559

|   | ACAD REFERENCE NO. 845-ENG-MASTER |                  |  |
|---|-----------------------------------|------------------|--|
|   | DRAWN: R.STA.MONICA               | DATE:MAY.16/2017 |  |
|   | CHECKED:                          | DATE:            |  |
|   | SCALE: 1:1                        | SHEET 2 OF 2     |  |
| D | DRAWING NUMBER                    | ISSUE            |  |

Contact Code 560

845-ENG-MASTER