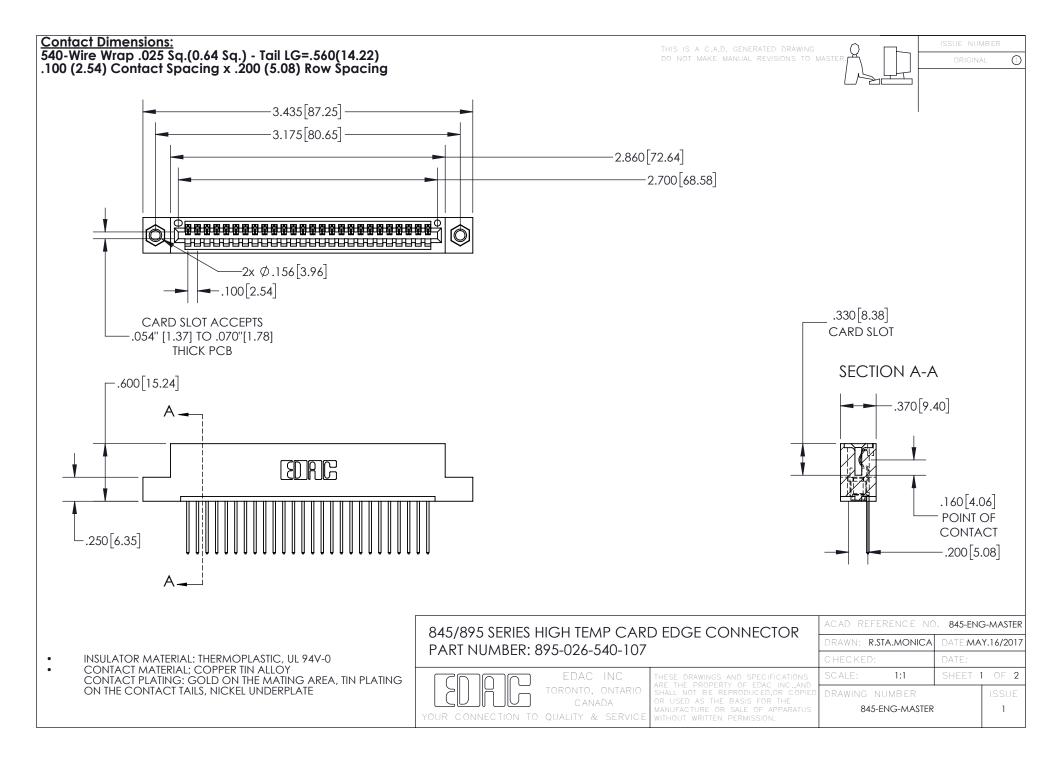

INSULATOR MATERIAL: THERMOPLASTIC POLYESTER, UL 94V-0 DAP MATERIAL AVAILABLE UPON REQUEST

**Contact Code 558** 

CONTACT MATERIAL; COPPER ALLOY CONTACT PLATING: GOLD ON THE MATING AREA, TIN PLATING ON THE CONTACT TAILS, NICKEL UNDERPLATE

## 845/895 SERIES HIGH TEMP CARD EDGE CONNECTOR CONTACT CODE 555,556,558,559,560 DIMENSIONS

YOUR CONNECTION TO QUALITY & SERVICE

Contact Code 559

|   | ACAD REFERENCE NO. 845-ENG-MASTER |                  |  |
|---|-----------------------------------|------------------|--|
|   | DRAWN: R.STA.MONICA               | DATE:MAY.16/2017 |  |
|   | CHECKED:                          | DATE:            |  |
|   | SCALE: 1:1                        | SHEET 2 OF 2     |  |
| D | DRAWING NUMBER                    | ISSUE            |  |

Contact Code 560