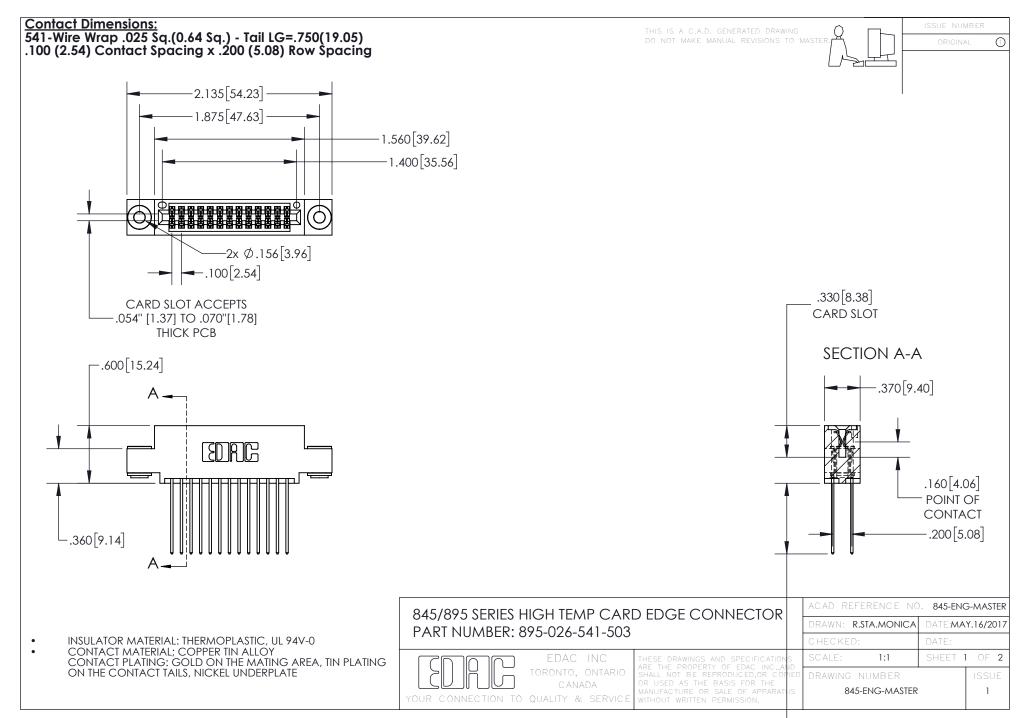

INSULATOR MATERIAL: THERMOPLASTIC POLYESTER, UL 94V-0 DAP MATERIAL AVAILABLE UPON REQUEST

**Contact Code 558** 

CONTACT MATERIAL; COPPER ALLOY CONTACT PLATING: GOLD ON THE MATING AREA, TIN PLATING ON THE CONTACT TAILS, NICKEL UNDERPLATE

## 845/895 SERIES HIGH TEMP CARD EDGE CONNECTOR CONTACT CODE 555,556,558,559,560 DIMENSIONS

YOUR CONNECTION TO QUALITY & SERVICE

Contact Code 559

|   | ACAD REFERENCE NO. 845-ENG-MASTER |                  |  |
|---|-----------------------------------|------------------|--|
|   | DRAWN: R.STA.MONICA               | DATE:MAY.16/2017 |  |
|   | CHECKED:                          | DATE:            |  |
|   | SCALE: 1:1                        | SHEET 2 OF 2     |  |
| D | DRAWING NUMBER                    | ISSUE            |  |

Contact Code 560

845-ENG-MASTER