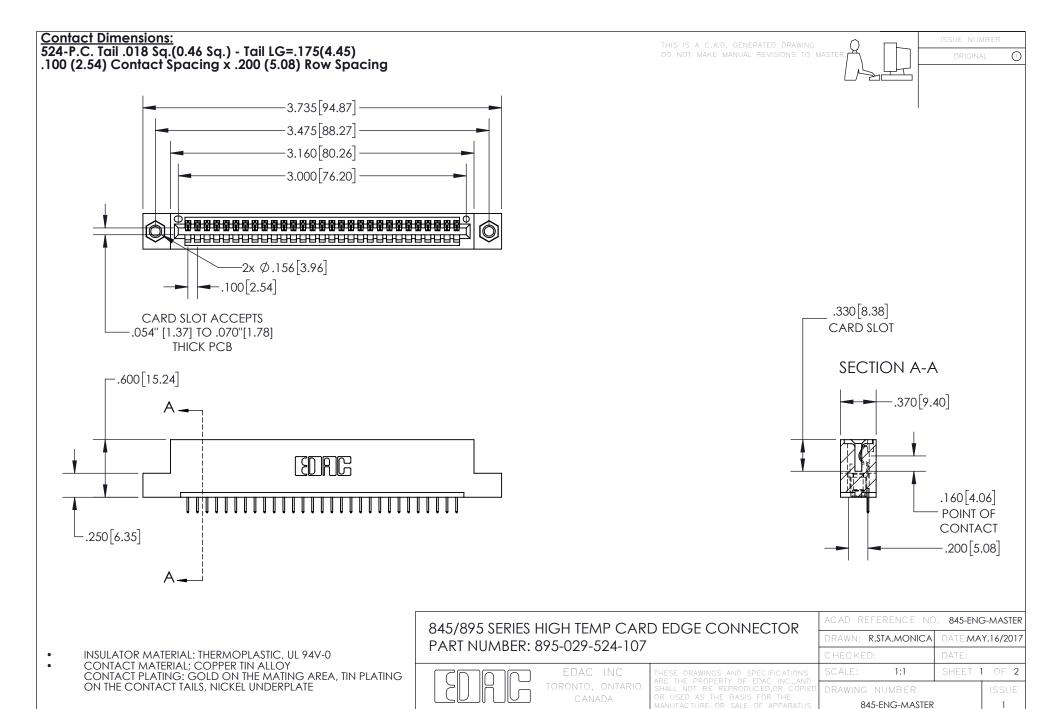

YOUR CONNECTION TO QUALITY & SERVICE

- INSULATOR MATERIAL: THERMOPLASTIC POLYESTER, UL 94V-0 DAP MATERIAL AVAILABLE UPON REQUEST
- CONTACT MATERIAL; COPPER ALLOY

CONTACT PLATING: GOLD ON THE MATING AREA, TIN PLATING ON THE CONTACT TAILS, NICKEL UNDERPLATE