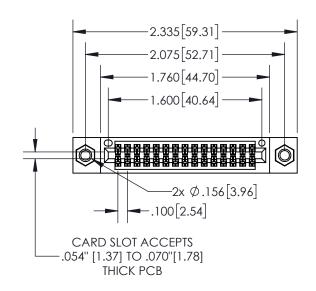

| 845/895 SERIES | HIGH TEMP  | CARD  | EDGE | CONNEC | CTOR |
|----------------|------------|-------|------|--------|------|
| PART NUMBER    | 895-030-54 | 4-207 |      |        |      |

| ACAD REFERENCE NO. 845-ENG-MASTER |                  |  |  |  |
|-----------------------------------|------------------|--|--|--|
| DRAWN: R.STA.MONICA               | DATE:MAY.16/2017 |  |  |  |
| CHECKED:                          | DATE:            |  |  |  |
| SCALE: 1:1                        | SHEET 1 OF 2     |  |  |  |
| DRAWING NUMBER                    | ISSUE            |  |  |  |