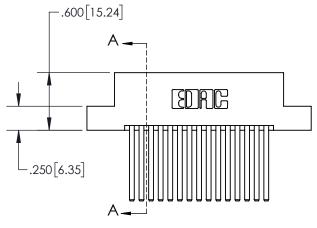

1

| .330[8.38]<br>CARD SLOT  |  |  |  |  |  |  |
|--------------------------|--|--|--|--|--|--|
| SECTION A-A              |  |  |  |  |  |  |
| .370[9.40]               |  |  |  |  |  |  |
|                          |  |  |  |  |  |  |
| .160[4.06]<br>— POINT OF |  |  |  |  |  |  |
| .200[5.08]               |  |  |  |  |  |  |

845-ENG-MASTER

INSULATOR MATERIAL: THERMOPLASTIC POLYESTER, UL 94V-0 DAP MATERIAL AVAILABLE UPON REQUEST

**Contact Code 558** 

CONTACT MATERIAL; COPPER ALLOY CONTACT PLATING: GOLD ON THE MATING AREA, TIN PLATING ON THE CONTACT TAILS, NICKEL UNDERPLATE