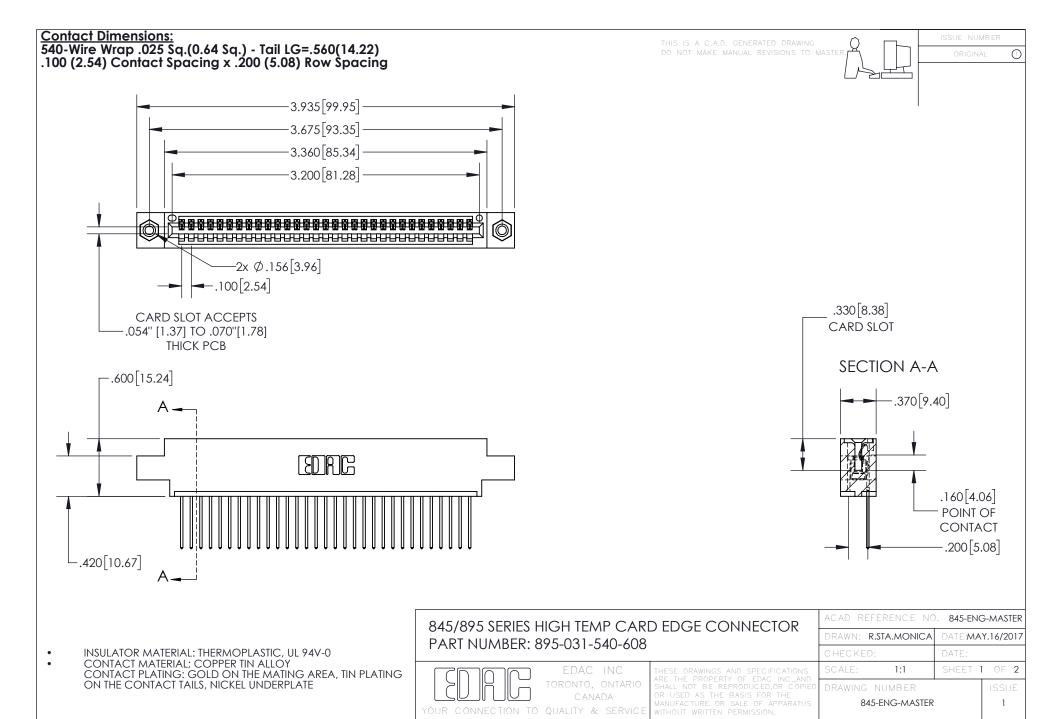

INSULATOR MATERIAL: THERMOPLASTIC POLYESTER, UL 94V-0 DAP MATERIAL AVAILABLE UPON REQUEST

**Contact Code 558** 

CONTACT MATERIAL; COPPER ALLOY CONTACT PLATING: GOLD ON THE MATING AREA, TIN PLATING ON THE CONTACT TAILS, NICKEL UNDERPLATE

## 845/895 SERIES HIGH TEMP CARD EDGE CONNECTOR CONTACT CODE 555,556,558,559,560 DIMENSIONS

YOUR CONNECTION TO QUALITY & SERVICE

Contact Code 559

|   | ACAD REFERENCE NO. 845-ENG-MASTER |                  |  |
|---|-----------------------------------|------------------|--|
|   | DRAWN: R.STA.MONICA               | DATE:MAY.16/2017 |  |
|   | CHECKED:                          | DATE:            |  |
|   | SCALE: 1:1                        | SHEET 2 OF 2     |  |
| D | DRAWING NUMBER                    | ISSUE            |  |

Contact Code 560

845-ENG-MASTER