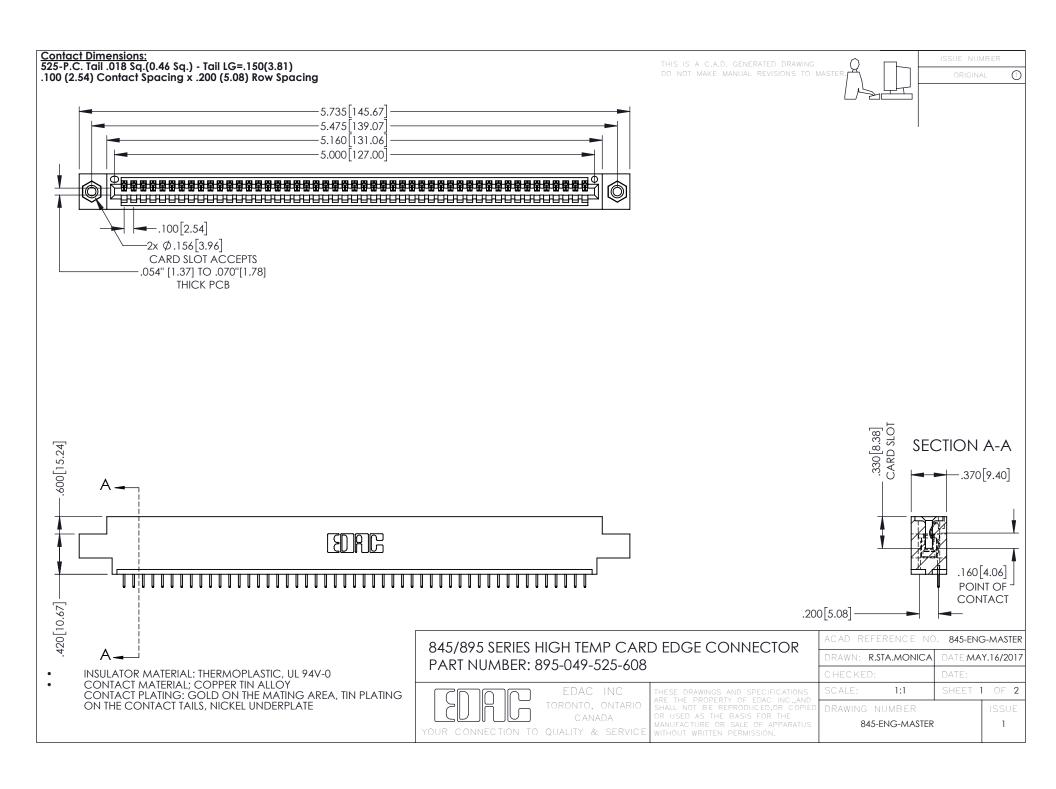

- INSULATOR MATERIAL: THERMOPLASTIC POLYESTER, UL 94V-0 DAP MATERIAL AVAILABLE UPON REQUEST
- CONTACT MATERIAL; COPPER ALLOY

**Contact Code 558** 

CONTACT PLATING: GOLD ON THE MATING AREA, TIN PLATING ON THE CONTACT TAILS, NICKEL UNDERPLATE

## 845/895 SERIES HIGH TEMP CARD EDGE CONNECTOR CONTACT CODE 555,556,558,559,560 DIMENSIONS

YOUR CONNECTION TO QUALITY & SERVICE

Contact Code 559

|   | ACAD REFERENCE NO   | . 845-ENG-MASTER |
|---|---------------------|------------------|
|   | DRAWN: R.STA.MONICA | DATE:MAY.16/2017 |
|   | CHECKED:            | DATE:            |
|   | SCALE: 1:1          | SHEET 2 OF 2     |
| D | DRAWING NUMBER      | ISSUE            |

Contact Code 560

845-ENG-MASTER