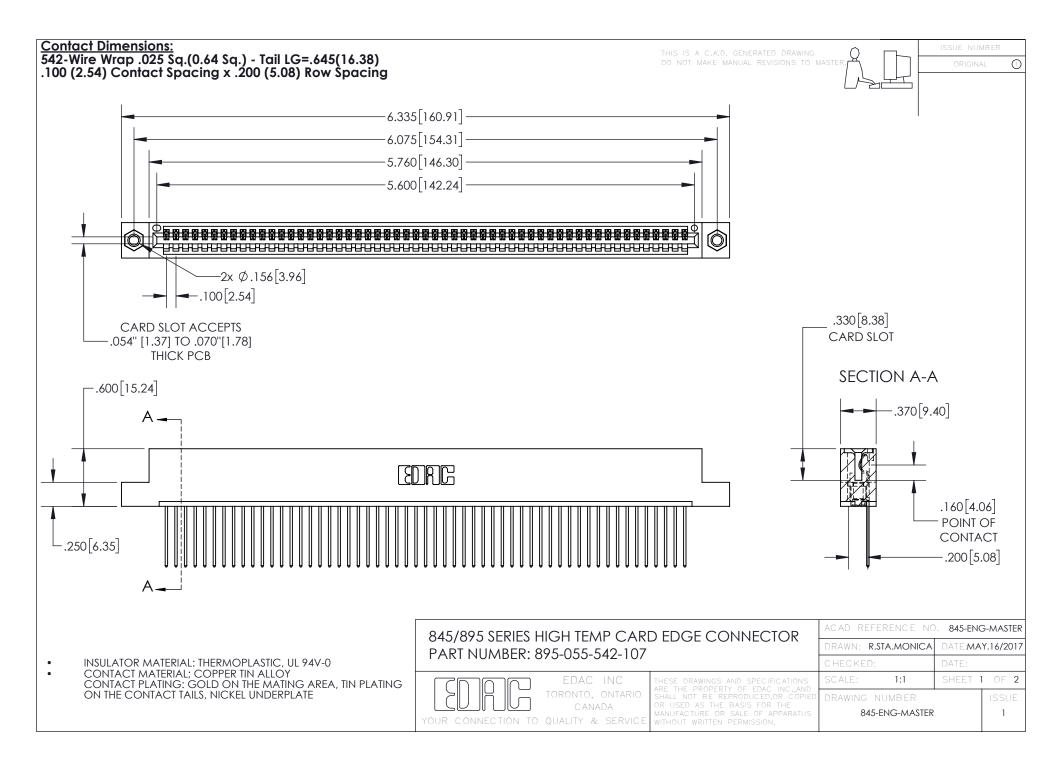

## 845/895 SERIES HIGH TEMP CARD EDGE CONNECTOR CONTACT CODE 555,556,558,559,560 DIMENSIONS

YOUR CONNECTION TO QUALITY & SERVICE

Contact Code 559

|   | ACAD REFERENCE NO. 845-ENG-MASTER |                  |  |
|---|-----------------------------------|------------------|--|
|   | DRAWN: R.STA.MONICA               | DATE:MAY.16/2017 |  |
|   | CHECKED:                          | DATE:            |  |
|   | SCALE: 1:1                        | SHEET 2 OF 2     |  |
| D | DRAWING NUMBER                    | ISSUE            |  |