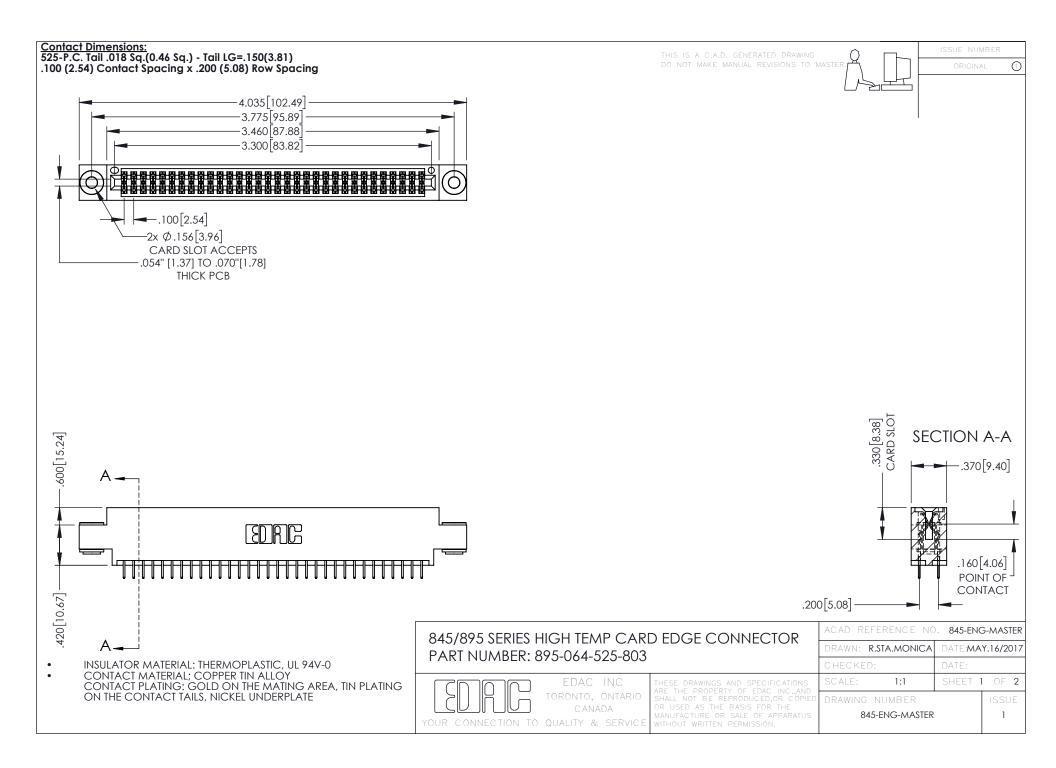

- INSULATOR MATERIAL: THERMOPLASTIC POLYESTER, UL 94V-0 DAP MATERIAL AVAILABLE UPON REQUEST
- CONTACT MATERIAL; COPPER ALLOY

**Contact Code 558** 

CONTACT PLATING: GOLD ON THE MATING AREA, TIN PLATING ON THE CONTACT TAILS, NICKEL UNDERPLATE

## 845/895 SERIES HIGH TEMP CARD EDGE CONNECTOR CONTACT CODE 555,556,558,559,560 DIMENSIONS

YOUR CONNECTION TO QUALITY & SERVICE

Contact Code 559

|   | ACAD REFERENCE NO   | . 845-ENG-MASTER |
|---|---------------------|------------------|
|   | DRAWN: R.STA.MONICA | DATE:MAY.16/2017 |
|   | CHECKED:            | DATE:            |
|   | SCALE: 1:1          | SHEET 2 OF 2     |
| D | DRAWING NUMBER      | ISSUE            |

Contact Code 560

845-ENG-MASTER