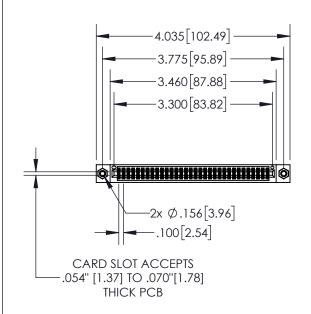

| 845/895 SERIES HIGH TEMP CARD EDGE CONNECTOR |
|----------------------------------------------|
| PART NUMBER: 895-064-541-508                 |

|   | NOND REFERENCE NO. 043-LINO-MASTER |                  |       |  |
|---|------------------------------------|------------------|-------|--|
|   | DRAWN: R.STA.MONICA                | DATE:MAY.16/2017 |       |  |
|   | CHECKED:                           | DATE:            |       |  |
|   | SCALE: 1:2                         | SHEET '          | OF 2  |  |
| D | DRAWING NUMBER                     |                  | ISSUE |  |
|   | OAE ENIC MARTED                    |                  | , ,   |  |