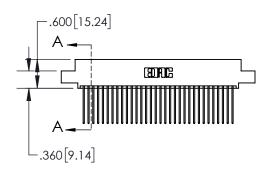

1

|           | .330[8.38]<br>CARD SLOT           |  |  |
|-----------|-----------------------------------|--|--|
| -         | .370[9.40]                        |  |  |
|           | SECTION A-A                       |  |  |
| .150 [3.8 | .160[4.06]<br>POINT OF<br>CONTACT |  |  |
| -         | 200[5.08]                         |  |  |

## 845/895 SERIES HIGH TEMP CARD EDGE CONNECTOR CONTACT CODE 555,556,558,559,560 DIMENSIONS

YOUR CONNECTION TO QUALITY & SERVICE

|   | ACAD REFERENCE NO. 845-ENG-MASTER |                  |  |  |  |
|---|-----------------------------------|------------------|--|--|--|
|   | DRAWN: R.STA.MONICA               | DATE:MAY.16/2017 |  |  |  |
|   | CHECKED:                          | DATE:            |  |  |  |
|   | SCALE: 1:1                        | SHEET 2 OF 2     |  |  |  |
| D | DRAWING NUMBER                    | ISSUE            |  |  |  |