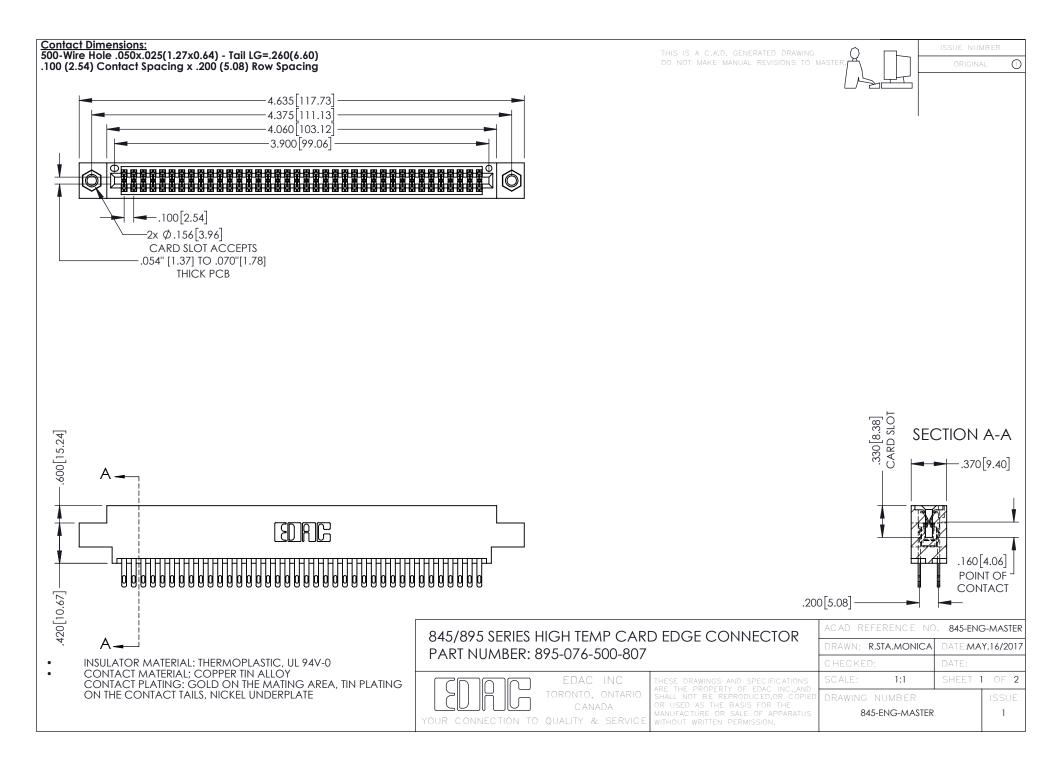

**Contact Code 558** Contact Code 559 Contact Code 560

- INSULATOR MATERIAL: THERMOPLASTIC POLYESTER, UL 94V-0 DAP MATERIAL AVAILABLE UPON REQUEST
- CONTACT MATERIAL; COPPER ALLOY

CONTACT PLATING: GOLD ON THE MATING AREA, TIN PLATING ON THE CONTACT TAILS, NICKEL UNDERPLATE

## 845/895 SERIES HIGH TEMP CARD EDGE CONNECTOR CONTACT CODE 555,556,558,559,560 DIMENSIONS

YOUR CONNECTION TO QUALITY & SERVICE

|   | ACAD REFERENCE NO. 845-ENG-MASTER |                  |
|---|-----------------------------------|------------------|
|   | DRAWN: R.STA.MONICA               | DATE:MAY.16/2017 |
|   | CHECKED:                          | DATE:            |
|   | SCALE: 1:1                        | SHEET 2 OF 2     |
| D | DRAWING NUMBER                    | ISSUE            |

845-ENG-MASTER