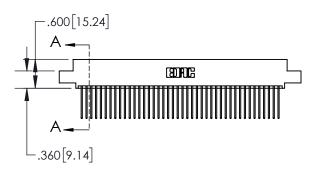

1

|            | .330[8.38]<br>CARD SLOT           |  |  |  |
|------------|-----------------------------------|--|--|--|
| -          | .370[9.40]                        |  |  |  |
|            | SECTION A-A                       |  |  |  |
| .150 [3.8] | .160[4.06]<br>POINT OF<br>CONTACT |  |  |  |
| -          | 200[5.08]                         |  |  |  |

| 845/895 SERIES HIGH TEMP CARD EDGE CONNECTOR |  |
|----------------------------------------------|--|
| PART NUMBER: 895-084-542-502                 |  |

|   | MEND REFERENCE NO. 043-ENO-MASTER |                  |       |  |
|---|-----------------------------------|------------------|-------|--|
|   | DRAWN: R.STA.MONICA               | DATE:MAY.16/2017 |       |  |
|   | CHECKED:                          | DATE:            |       |  |
|   | SCALE: 1:2                        | SHEET 1          | OF 2  |  |
| D | DRAWING NUMBER                    |                  | ISSUE |  |
|   | 845-ENG-MASTER                    | 1                |       |  |