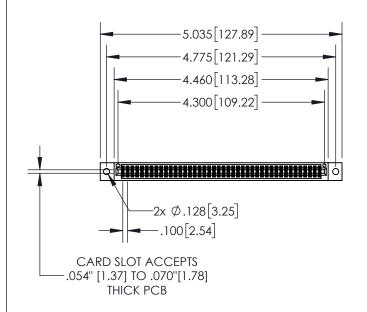

| 845/895 SERIES HIGH TEMP CARD EDGE CONNECTOR |  |
|----------------------------------------------|--|
| PART NUMBER: 895-084-542-502                 |  |

|   | MEND REFERENCE NO. 043-ENO-MASTER |                  |       |  |
|---|-----------------------------------|------------------|-------|--|
|   | DRAWN: R.STA.MONICA               | DATE:MAY.16/2017 |       |  |
|   | CHECKED:                          | DATE:            |       |  |
|   | SCALE: 1:2                        | SHEET 1          | OF 2  |  |
| D | DRAWING NUMBER                    |                  | ISSUE |  |
|   | 845-ENG-MASTER                    | 1                |       |  |

## 845/895 SERIES HIGH TEMP CARD EDGE CONNECTOR CONTACT CODE 555,556,558,559,560 DIMENSIONS

YOUR CONNECTION TO QUALITY & SERVICE

|   | ACAD REFERENCE NO. 845-ENG-MASTER |                  |  |  |  |
|---|-----------------------------------|------------------|--|--|--|
|   | DRAWN: R.STA.MONICA               | DATE:MAY.16/2017 |  |  |  |
|   | CHECKED:                          | DATE:            |  |  |  |
|   | SCALE: 1:1                        | SHEET 2 OF 2     |  |  |  |
| D | DRAWING NUMBER                    | ISSUE            |  |  |  |