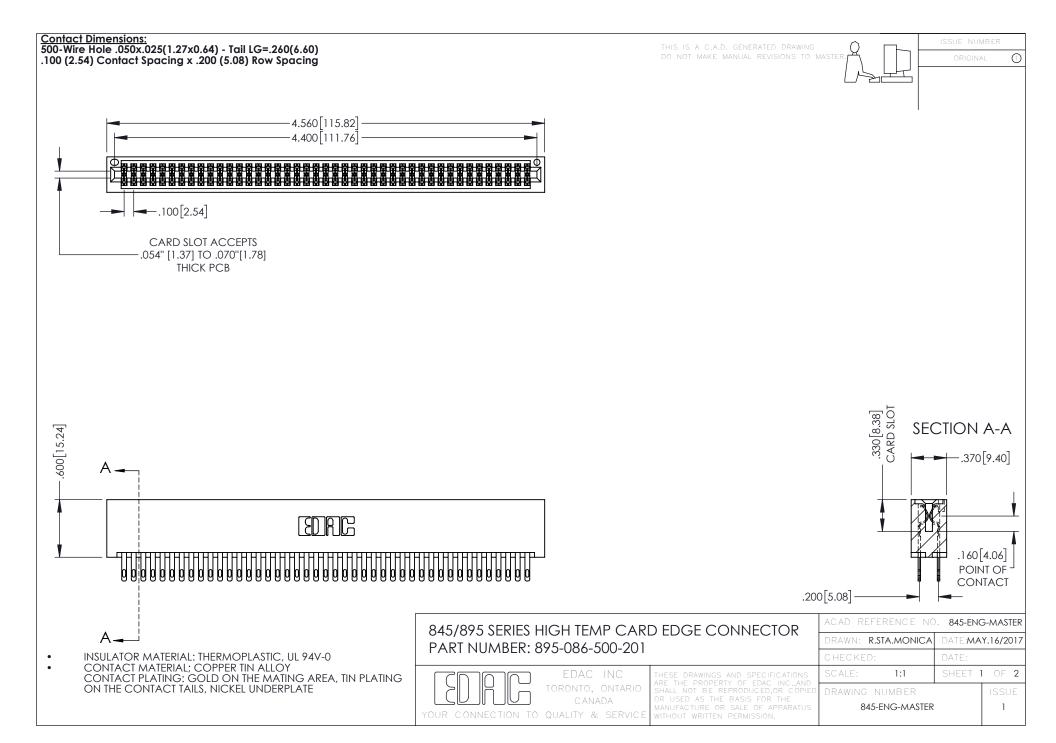

**Contact Code 558** Contact Code 559 Contact Code 560

- INSULATOR MATERIAL: THERMOPLASTIC POLYESTER, UL 94V-0 DAP MATERIAL AVAILABLE UPON REQUEST
- CONTACT MATERIAL; COPPER ALLOY

CONTACT PLATING: GOLD ON THE MATING AREA, TIN PLATING ON THE CONTACT TAILS, NICKEL UNDERPLATE

## 845/895 SERIES HIGH TEMP CARD EDGE CONNECTOR CONTACT CODE 555,556,558,559,560 DIMENSIONS

YOUR CONNECTION TO QUALITY & SERVICE

|   | ACAD REFERENCE NO. 845-ENG-MASTER |                  |
|---|-----------------------------------|------------------|
|   | DRAWN: R.STA.MONICA               | DATE:MAY.16/2017 |
|   | CHECKED:                          | DATE:            |
|   | SCALE: 1:1                        | SHEET 2 OF 2     |
| D | DRAWING NUMBER                    | ISSUE            |