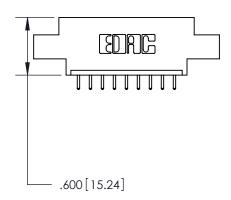

## 846/896 SERIES HIGH TEMP CARD EDGE CONNECTOR CONTACT CODE 555,556,558,559,560 DIMENSIONS

.150 [3.81]

YOUR CONNECTION TO QUALITY & SERVICE

**Contact Code 559** 

**EDAC INC** TORONTO, ONTARIO CANADA

THESE DRAWINGS AND SPECIFICATIONS ARE THE PROPERTY OF EDAC INC.,AND SHALL NOT BE REPRODUCED, OR COPIED OR USED AS THE BASIS FOR THE MANUFACTURE OR SALE OF APPARATUS WITHOUT WRITTEN PERMISSION.

| Card Slot Accepts<br>.054 [1.37] to .070 [1.78]<br>Thick P.C. Board |  |
|---------------------------------------------------------------------|--|
| 220[0.20] Courd Slok                                                |  |
| .330 [8.38] Card Slot                                               |  |