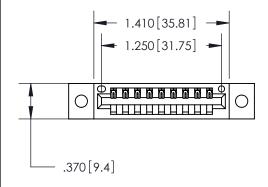

846/896 SERIES HIGH TEMP CARD EDGE CONNECTOR PART NUMBER: 896-009-521-602

YOUR CONNECTION TO QUALITY & SERVICE

**EDAC INC** TORONTO, ONTARIO CANADA

THESE DRAWINGS AND SPECIFICATIONS ARE THE PROPERTY OF EDAC INC.,AND SHALL NOT BE REPRODUCED, OR COPIED OR USED AS THE BASIS FOR THE MANUFACTURE OR SALE OF APPARATUS WITHOUT WRITTEN PERMISSION.

Contact Dimensions: 521-P.C. Tail .025 Sq. (0.64 Sq.) - Tail LG. =.150 (3.81) .125 (3.18) Contact Spacing x .250 (6.35) Row Spacing

THIS IS A C.A.D. GENERATED DRAWING DO NOT MAKE MANUAL REVISIONS TO MASTER.

ISSUE NUMBER

ORIGINAL

1

INSULATOR MATERIAL: THERMOPLASTIC POLYESTER, UL 94V-0 CONTACT MATERIAL; COPPER, NICKEL, TIN ALLOY CA-725 CONTACT PLATING: GOLD ON THE MATING AREA, TIN-LEAD ON THE CONTACT TAILS, NICKEL UNDERPLATE