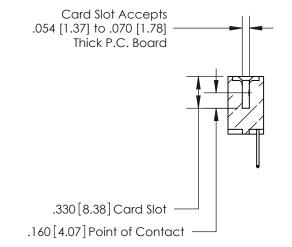

<u>Contact Dimensions:</u> 526-P.C. Tail .018 Sq. (0.46 Sq.) - Tail LG. =.350 (8.89) .125 (3.18) Contact Spacing x .250 (6.35) Row Spacing

THIS IS A C.A.D. GENERATED DRAWING DO NOT MAKE MANUAL REVISIONS TO MASTER.

**Contact Code 560** 

INSULATOR MATERIAL: THERMOPLASTIC POLYESTER, UL 94V-0 CONTACT MATERIAL; COPPER, NICKEL, TIN ALLOY CA-725 CONTACT PLATING: GOLD ON THE MATING AREA, TIN-LEAD ON THE CONTACT TAILS, NICKEL UNDERPLATE

**Contact Code 558** 

## 846/896 SERIES HIGH TEMP CARD EDGE CONNECTOR CONTACT CODE 555,556,558,559,560 DIMENSIONS

.150 [3.81]

YOUR CONNECTION TO QUALITY & SERVICE

**Contact Code 559** 

**EDAC INC** TORONTO, ONTARIO CANADA

THESE DRAWINGS AND SPECIFICATIONS ARE THE PROPERTY OF EDAC INC.,AND SHALL NOT BE REPRODUCED, OR COPIED OR USED AS THE BASIS FOR THE MANUFACTURE OR SALE OF APPARATUS WITHOUT WRITTEN PERMISSION.