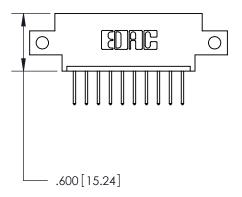

ISSUE NUMBER

ORIGINAL

1

ON THE CONTACT TAILS, NICKEL UNDERPLATE

846/896 SERIES HIGH TEMP CARD EDGE CONNECTOR INSULATOR MATERIAL: THERMOPLASTIC POLYESTER, UL 94V-0 CONTACT MATERIAL; COPPER, NICKEL, TIN ALLOY CA-725 PART NUMBER: 896-010-526-612 CONTACT PLATING: GOLD ON THE MATING AREA, TIN-LEAD