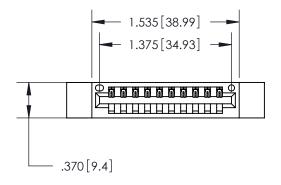

ISSUE NUMBER

ORIGINAL

1

ON THE CONTACT TAILS, NICKEL UNDERPLATE

846/896 SERIES HIGH TEMP CARD EDGE CONNECTOR INSULATOR MATERIAL: THERMOPLASTIC POLYESTER, UL 94V-0 CONTACT MATERIAL; COPPER, NICKEL, TIN ALLOY CA-725 PART NUMBER: 896-010-526-612 CONTACT PLATING: GOLD ON THE MATING AREA, TIN-LEAD