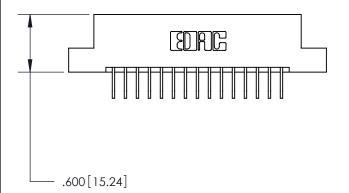

846/896 SERIES HIGH TEMP CARD EDGE CONNECTOR PART NUMBER: 896-015-558-104

**EDAC INC** TORONTO, ONTARIO CANADA

THESE DRAWINGS AND SPECIFICATIONS ARE THE PROPERTY OF EDAC INC., AND SHALL NOT BE REPRODUCED, OR COPIED OR USED AS THE BASIS FOR THE MANUFACTURE OR SALE OF APPARATUS WITHOUT WRITTEN PERMISSION.

| ACAD REFERENCE NO. | 846-ENG-MASTER   |
|--------------------|------------------|
| DRAWN: J.LEE       | DATE: APR. 22/09 |
| CHECKED:           | DATE:            |
| SCALE: 1:1         | SHEET 1 OF 2     |
| DRAWING NUMBER     | ISSUE            |
| 846-ENG-MASTER     | 1                |
|                    |                  |