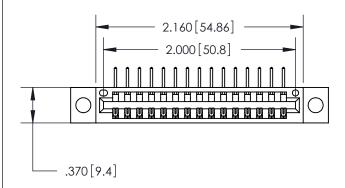

<u>Contact Dimensions:</u>
558-90 Degree Bend (Code 541 Contacts)
See Sheet 2 for Contact Code 555, 556, 558, 559, 560 Dimensions

THIS IS A C.A.D. GENERATED DRAWING DO NOT MAKE MANUAL REVISIONS TO MASTER.

846/896 SERIES HIGH TEMP CARD EDGE CONNECTOR PART NUMBER: 896-015-558-104

**EDAC INC** TORONTO, ONTARIO CANADA

THESE DRAWINGS AND SPECIFICATIONS ARE THE PROPERTY OF EDAC INC., AND SHALL NOT BE REPRODUCED, OR COPIED OR USED AS THE BASIS FOR THE MANUFACTURE OR SALE OF APPARATUS WITHOUT WRITTEN PERMISSION.

| ACAD REFERENCE NO. | 846-ENG-MASTER   |
|--------------------|------------------|
| DRAWN: J.LEE       | DATE: APR. 22/09 |
| CHECKED:           | DATE:            |
| SCALE: 1:1         | SHEET 1 OF 2     |
| DRAWING NUMBER     | ISSUE            |
| 846-ENG-MASTER     | 1                |
|                    |                  |