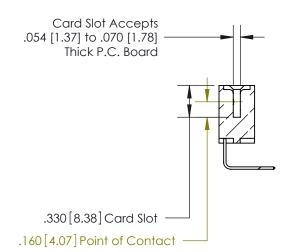

**Contact Code 560** 

INSULATOR MATERIAL: THERMOPLASTIC POLYESTER, UL 94V-0 CONTACT MATERIAL; COPPER, NICKEL, TIN ALLOY CA-725 CONTACT PLATING: GOLD ON THE MATING AREA, TIN-LEAD ON THE CONTACT TAILS, NICKEL UNDERPLATE

**Contact Code 558** 

## 846/896 SERIES HIGH TEMP CARD EDGE CONNECTOR CONTACT CODE 555,556,558,559,560 DIMENSIONS

.150 [3.81]

YOUR CONNECTION TO QUALITY & SERVICE

**Contact Code 559** 

**EDAC INC** TORONTO, ONTARIO CANADA

THESE DRAWINGS AND SPECIFICATIONS ARE THE PROPERTY OF EDAC INC.,AND SHALL NOT BE REPRODUCED, OR COPIED OR USED AS THE BASIS FOR THE MANUFACTURE OR SALE OF APPARATUS WITHOUT WRITTEN PERMISSION.