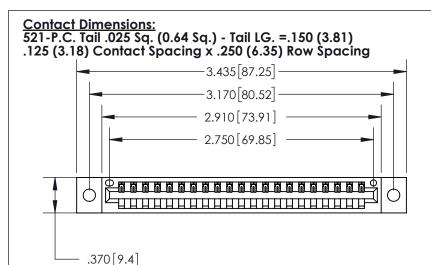

ISSUE NUMBER

ORIGINAL

Card Slot Accepts .054 [1.37] to .070 [1.78] Thick P.C. Board .330 [8.38] Card Slot .160 [4.07] Point of Contact -

846/896 SERIES HIGH TEMP CARD EDGE CONNECTOR PART NUMBER: 896-021-521-102

## 846/896 SERIES HIGH TEMP CARD EDGE CONNECTOR CONTACT CODE 555,556,558,559,560 DIMENSIONS

.150 [3.81]

YOUR CONNECTION TO QUALITY & SERVICE

**Contact Code 559** 

**EDAC INC** TORONTO, ONTARIO CANADA

THESE DRAWINGS AND SPECIFICATIONS ARE THE PROPERTY OF EDAC INC.,AND SHALL NOT BE REPRODUCED, OR COPIED OR USED AS THE BASIS FOR THE MANUFACTURE OR SALE OF APPARATUS WITHOUT WRITTEN PERMISSION.