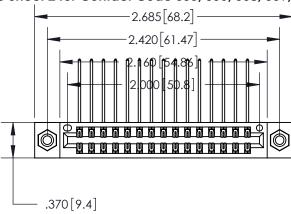

<u>Contact Dimensions:</u> 559-90 Degree Bend (Code 541 Contacts) See Sheet 2 for Contact Code 555, 556, 558, 559, 560 Dimensions

INSULATOR MATERIAL: THERMOPLASTIC POLYESTER, UL 94V-0 CONTACT MATERIAL; COPPER, NICKEL, TIN ALLOY CA-725 CONTACT PLATING: GOLD ON THE MATING AREA, TIN-LEAD

ON THE CONTACT TAILS, NICKEL UNDERPLATE

THIS IS A C.A.D. GENERATED DRAWING DO NOT MAKE MANUAL REVISIONS TO MASTER.

846/896 SERIES HIGH TEMP CARD EDGE CONNECTOR PART NUMBER: 896-030-559-808

**EDAC INC** TORONTO, ONTARIO CANADA

THESE DRAWINGS AND SPECIFICATIONS ARE THE PROPERTY OF EDAC INC.,AND SHALL NOT BE REPRODUCED, OR COPIED OR USED AS THE BASIS FOR THE MANUFACTURE OR SALE OF APPARATUS WITHOUT WRITTEN PERMISSION.

| ACAD REFERENCE NO. | 846-ENG-MASTER   |
|--------------------|------------------|
| DRAWN: J.LEE       | DATE: APR. 22/09 |
| CHECKED:           | DATE:            |
| SCALE: 1:1         | SHEET 1 OF 2     |
| DRAWING NUMBER     | ISSUE            |
| 846-ENG-MASTER     | 1                |