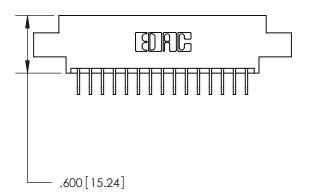

<u>Contact Dimensions:</u> 559-90 Degree Bend (Code 541 Contacts) See Sheet 2 for Contact Code 555, 556, 558, 559, 560 Dimensions

INSULATOR MATERIAL: THERMOPLASTIC POLYESTER, UL 94V-0 CONTACT MATERIAL; COPPER, NICKEL, TIN ALLOY CA-725 CONTACT PLATING: GOLD ON THE MATING AREA, TIN-LEAD

ON THE CONTACT TAILS, NICKEL UNDERPLATE

THIS IS A C.A.D. GENERATED DRAWING DO NOT MAKE MANUAL REVISIONS TO MASTER.

846/896 SERIES HIGH TEMP CARD EDGE CONNECTOR PART NUMBER: 896-030-559-808

**EDAC INC** TORONTO, ONTARIO CANADA

THESE DRAWINGS AND SPECIFICATIONS ARE THE PROPERTY OF EDAC INC.,AND SHALL NOT BE REPRODUCED, OR COPIED OR USED AS THE BASIS FOR THE MANUFACTURE OR SALE OF APPARATUS WITHOUT WRITTEN PERMISSION.

| ACAD REFERENCE NO. | 846-ENG-MASTER   |
|--------------------|------------------|
| DRAWN: J.LEE       | DATE: APR. 22/09 |
| CHECKED:           | DATE:            |
| SCALE: 1:1         | SHEET 1 OF 2     |
| DRAWING NUMBER     | ISSUE            |
| 846-ENG-MASTER     | 1                |