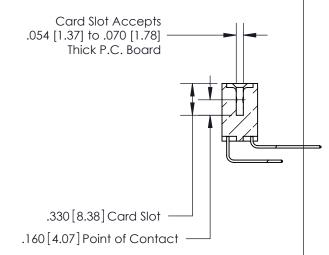

**Contact Code 560** 

INSULATOR MATERIAL: THERMOPLASTIC POLYESTER, UL 94V-0 CONTACT MATERIAL; COPPER, NICKEL, TIN ALLOY CA-725 CONTACT PLATING: GOLD ON THE MATING AREA, TIN-LEAD ON THE CONTACT TAILS, NICKEL UNDERPLATE

**Contact Code 558** 

## 846/896 SERIES HIGH TEMP CARD EDGE CONNECTOR CONTACT CODE 555,556,558,559,560 DIMENSIONS

.150 [3.81]

YOUR CONNECTION TO QUALITY & SERVICE

**Contact Code 559** 

**EDAC INC** TORONTO, ONTARIO CANADA

THESE DRAWINGS AND SPECIFICATIONS ARE THE PROPERTY OF EDAC INC.,AND SHALL NOT BE REPRODUCED, OR COPIED OR USED AS THE BASIS FOR THE MANUFACTURE OR SALE OF APPARATUS WITHOUT WRITTEN PERMISSION.