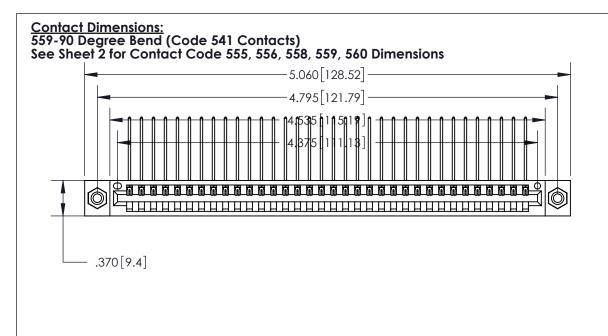

THIS IS A C.A.D. GENERATED DRAWING DO NOT MAKE MANUAL REVISIONS TO MASTER.

ISSUE NUMBER ORIGINAL

.600 [15.24]

INSULATOR MATERIAL: THERMOPLASTIC POLYESTER, UL 94V-0 CONTACT MATERIAL; COPPER, NICKEL, TIN ALLOY CA-725 CONTACT PLATING: GOLD ON THE MATING AREA, TIN-LEAD

ON THE CONTACT TAILS, NICKEL UNDERPLATE

846/896 SERIES HIGH TEMP CARD EDGE CONNECTOR PART NUMBER: 896-034-559-608

YOUR CONNECTION TO QUALITY & SERVICE

**EDAC INC** TORONTO, ONTARIO CANADA

THESE DRAWINGS AND SPECIFICATIONS ARE THE PROPERTY OF EDAC INC.,AND SHALL NOT BE REPRODUCED, OR COPIED OR USED AS THE BASIS FOR THE MANUFACTURE OR SALE OF APPARATUS WITHOUT WRITTEN PERMISSION.

|                | ACAD REFERENCE NO. | 846-ENG-MASTER   |
|----------------|--------------------|------------------|
|                | DRAWN: J.LEE       | DATE: APR. 22/09 |
|                | CHECKED:           | DATE:            |
|                | SCALE: 1:1         | SHEET 1 OF 2     |
|                | DRAWING NUMBER     | ISSUE            |
| 846-ENG-MASTER |                    | : 1              |