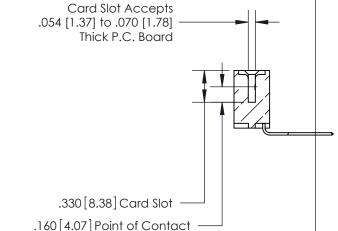

**Contact Code 560** 

INSULATOR MATERIAL: THERMOPLASTIC POLYESTER, UL 94V-0 CONTACT MATERIAL; COPPER, NICKEL, TIN ALLOY CA-725 CONTACT PLATING: GOLD ON THE MATING AREA, TIN-LEAD ON THE CONTACT TAILS, NICKEL UNDERPLATE

**Contact Code 558** 

## 846/896 SERIES HIGH TEMP CARD EDGE CONNECTOR CONTACT CODE 555,556,558,559,560 DIMENSIONS

.150 [3.81]

YOUR CONNECTION TO QUALITY & SERVICE

**Contact Code 559** 

**EDAC INC** TORONTO, ONTARIO CANADA

THESE DRAWINGS AND SPECIFICATIONS ARE THE PROPERTY OF EDAC INC.,AND SHALL NOT BE REPRODUCED, OR COPIED OR USED AS THE BASIS FOR THE MANUFACTURE OR SALE OF APPARATUS WITHOUT WRITTEN PERMISSION.

| ACAD REFERENCE NO. | 846-ENG-MASTER   |
|--------------------|------------------|
| DRAWN: J.LEE       | DATE: APR. 22/09 |
| CHECKED:           | DATE:            |
| SCALE: 1:1         | SHEET 2 OF 2     |
| DRAWING NUMBER     | ISSUE            |
| 846-ENG-MASTER     | 1                |