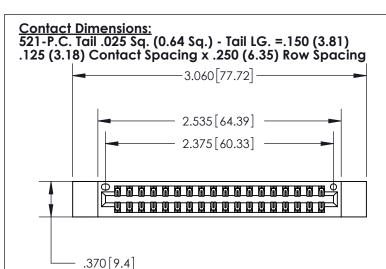

846/896 SERIES HIGH TEMP CARD EDGE CONNECTOR PART NUMBER: 896-036-521-812

YOUR CONNECTION TO QUALITY & SERVICE

**EDAC INC** TORONTO, ONTARIO CANADA

THESE DRAWINGS AND SPECIFICATIONS ARE THE PROPERTY OF EDAC INC.,AND SHALL NOT BE REPRODUCED, OR COPIED OR USED AS THE BASIS FOR THE MANUFACTURE OR SALE OF APPARATUS WITHOUT WRITTEN PERMISSION.

| ACAD REFERENCE NO. | 846-ENG-MASTER   |
|--------------------|------------------|
| DRAWN: J.LEE       | DATE: APR. 22/09 |
| CHECKED:           | DATE:            |
| SCALE: 1:1         | SHEET 1 OF 2     |
| DRAWING NUMBER     | ISSUE            |
| 846-ENG-MASTER     | 1                |