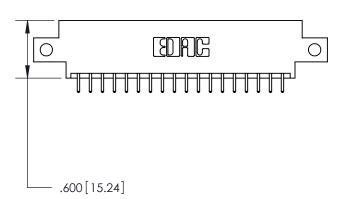

846/896 SERIES HIGH TEMP CARD EDGE CONNECTOR PART NUMBER: 896-036-521-812

YOUR CONNECTION TO QUALITY & SERVICE

**EDAC INC** TORONTO, ONTARIO CANADA

THESE DRAWINGS AND SPECIFICATIONS ARE THE PROPERTY OF EDAC INC.,AND SHALL NOT BE REPRODUCED, OR COPIED OR USED AS THE BASIS FOR THE MANUFACTURE OR SALE OF APPARATUS WITHOUT WRITTEN PERMISSION.

| ACAD REFERENCE NO. | 846-ENG-MASTER   |
|--------------------|------------------|
| DRAWN: J.LEE       | DATE: APR. 22/09 |
| CHECKED:           | DATE:            |
| SCALE: 1:1         | SHEET 1 OF 2     |
| DRAWING NUMBER     | ISSUE            |
| 846-ENG-MASTER     | 1                |