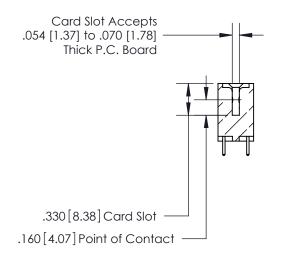

**Contact Code 560** 

INSULATOR MATERIAL: THERMOPLASTIC POLYESTER, UL 94V-0 CONTACT MATERIAL; COPPER, NICKEL, TIN ALLOY CA-725 CONTACT PLATING: GOLD ON THE MATING AREA, TIN-LEAD ON THE CONTACT TAILS, NICKEL UNDERPLATE

**Contact Code 558** 

## 846/896 SERIES HIGH TEMP CARD EDGE CONNECTOR CONTACT CODE 555,556,558,559,560 DIMENSIONS

.150 [3.81]

YOUR CONNECTION TO QUALITY & SERVICE

**Contact Code 559** 

**EDAC INC** TORONTO, ONTARIO CANADA

THESE DRAWINGS AND SPECIFICATIONS ARE THE PROPERTY OF EDAC INC.,AND SHALL NOT BE REPRODUCED, OR COPIED OR USED AS THE BASIS FOR THE MANUFACTURE OR SALE OF APPARATUS WITHOUT WRITTEN PERMISSION.