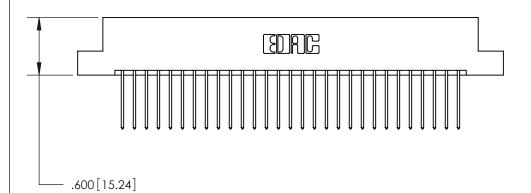

THIS IS A C.A.D. GENERATED DRAWING DO NOT MAKE MANUAL REVISIONS TO MASTER.

ISSUE NUMBER

ORIGINAL

Card Slot Accepts .054 [1.37] to .070 [1.78] Thick P.C. Board .330 [8.38] Card Slot .160 [4.07] Point of Contact -

INSULATOR MATERIAL: THERMOPLASTIC POLYESTER, UL 94V-0 CONTACT MATERIAL; COPPER, NICKEL, TIN ALLOY CA-725

CONTACT PLATING: GOLD ON THE MATING AREA, TIN-LEAD ON THE CONTACT TAILS, NICKEL UNDERPLATE

846/896 SERIES HIGH TEMP CARD EDGE CONNECTOR PART NUMBER: 896-058-540-207