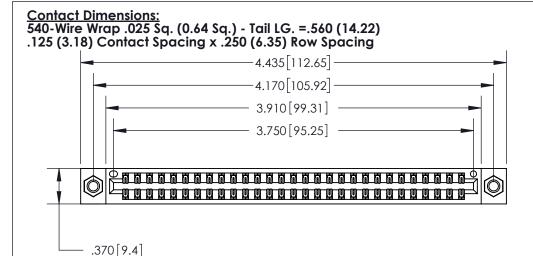

THIS IS A C.A.D. GENERATED DRAWING DO NOT MAKE MANUAL REVISIONS TO MASTER.

ISSUE NUMBER

ORIGINAL

Card Slot Accepts .054 [1.37] to .070 [1.78] Thick P.C. Board .330 [8.38] Card Slot .160 [4.07] Point of Contact -

INSULATOR MATERIAL: THERMOPLASTIC POLYESTER, UL 94V-0 CONTACT MATERIAL; COPPER, NICKEL, TIN ALLOY CA-725

CONTACT PLATING: GOLD ON THE MATING AREA, TIN-LEAD ON THE CONTACT TAILS, NICKEL UNDERPLATE

846/896 SERIES HIGH TEMP CARD EDGE CONNECTOR PART NUMBER: 896-058-540-207