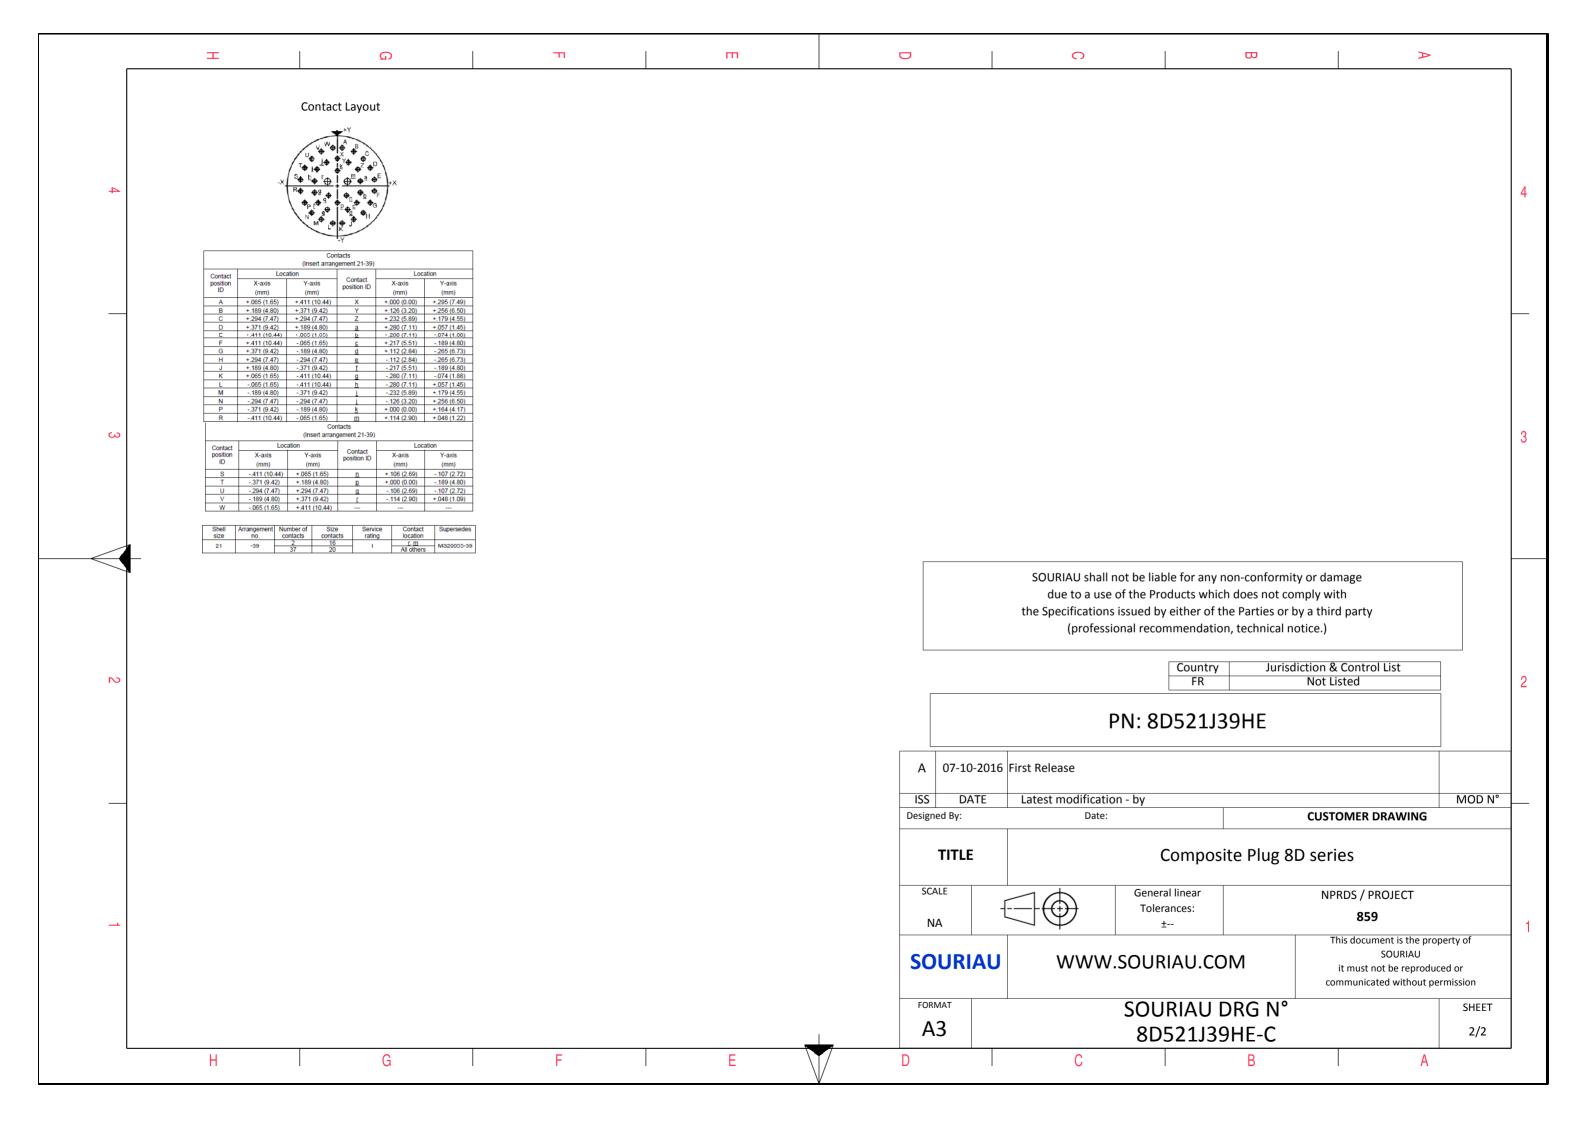

| CONTACT TYPE : Standard Crimp Contact<br>SHELL SIZE : 21                                                                                                                                                              | CONTACT TYPE : PIN (1500 Mat                                                                                                                                                                                                                                                                           | N:E<br>ngs) | WWW.SOURIAU.COM                                                      | This document is the property of<br>SOURIAU<br>it must not be reproduced or<br>communicated without permission<br>SHEET |