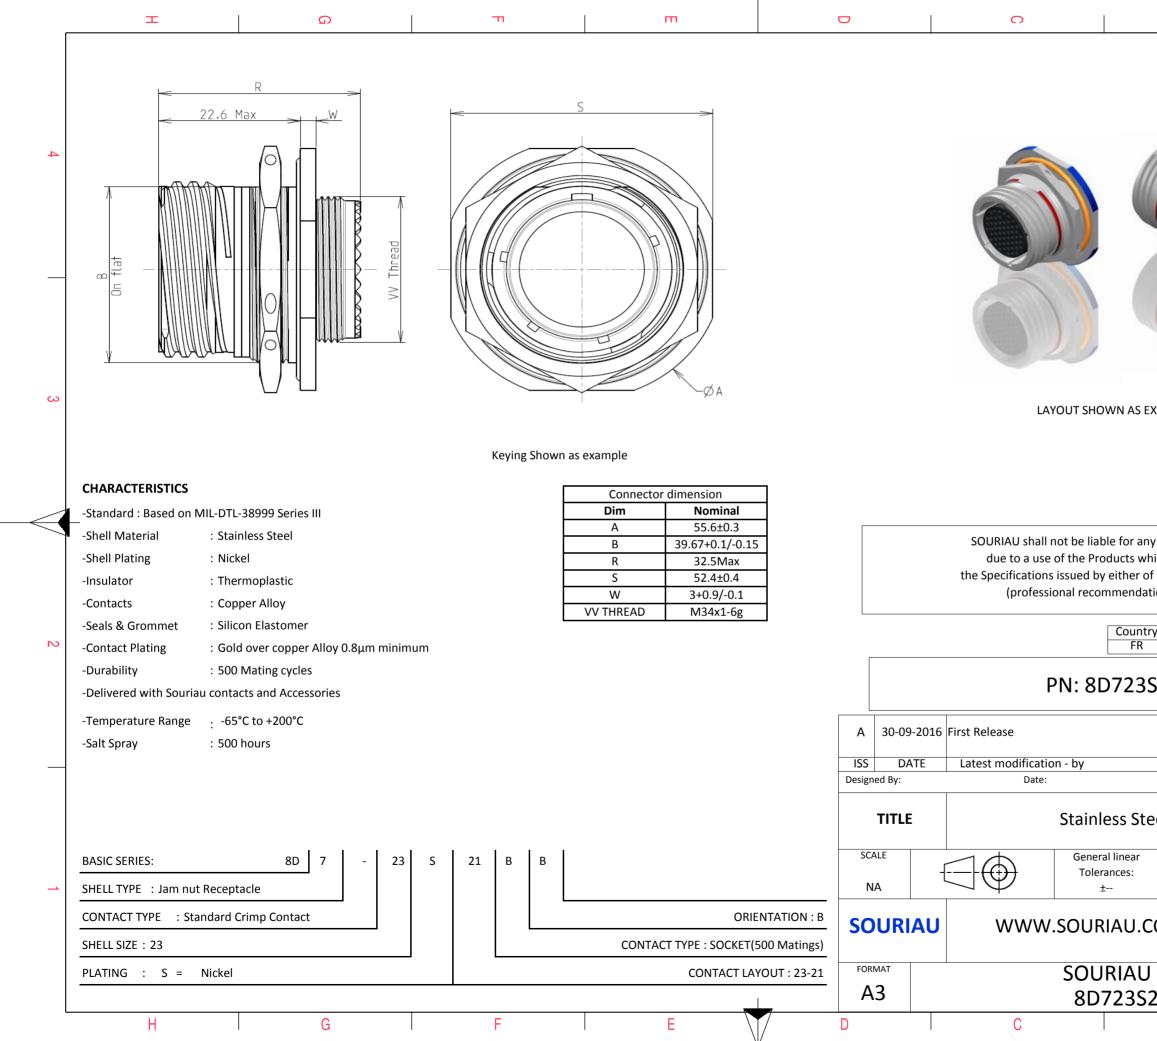

|                                                                                                                                     | Ξ               |            | A         |          |   |  |  |  |
|-------------------------------------------------------------------------------------------------------------------------------------|-----------------|------------|-----------|----------|---|--|--|--|
|                                                                                                                                     |                 |            |           |          |   |  |  |  |
|                                                                                                                                     |                 |            |           |          | 4 |  |  |  |
| S EXA                                                                                                                               | AMPLE           |            |           |          | 3 |  |  |  |
| any non-conformity or damage<br>which does not comply with<br>of the Parties or by a third party<br>adation, technical notice.)     |                 |            |           |          |   |  |  |  |
| Intry<br>R                                                                                                                          |                 | Not Listed |           |          | 2 |  |  |  |
| 3S21BB                                                                                                                              |                 |            |           |          |   |  |  |  |
|                                                                                                                                     |                 |            |           | MOD N°   |   |  |  |  |
|                                                                                                                                     |                 | CUSTOMER   | R DRAWING |          |   |  |  |  |
| Steel Receptacle 8D series                                                                                                          |                 |            |           |          |   |  |  |  |
| ar                                                                                                                                  | NPRDS / PROJECT |            |           |          |   |  |  |  |
|                                                                                                                                     |                 |            | 59        | vortu of | 1 |  |  |  |
| This document is the property of           SOURIAU           it must not be reproduced or           communicated without permission |                 |            |           |          |   |  |  |  |
|                                                                                                                                     | DRG N°          |            |           | SHEET    |   |  |  |  |
| 52                                                                                                                                  | 1BB-C           |            | •         | 1/2      | J |  |  |  |
|                                                                                                                                     | В               |            | А         |          |   |  |  |  |
|                                                                                                                                     |                 |            |           |          |   |  |  |  |