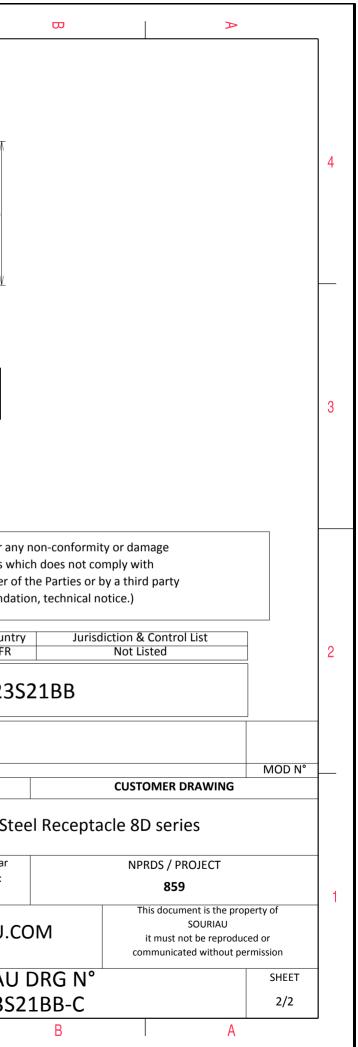

|   | т                                                                                                                                                                                                                                                                                                                                                                              | Q                                                                                                                                                                                                                                                                                                                                                                                                                                                                                                                                                                                                                                                                                                                                                                                                                                                                       | т | m | D            | 0                                                                                                  |                               |
|---|--------------------------------------------------------------------------------------------------------------------------------------------------------------------------------------------------------------------------------------------------------------------------------------------------------------------------------------------------------------------------------|-------------------------------------------------------------------------------------------------------------------------------------------------------------------------------------------------------------------------------------------------------------------------------------------------------------------------------------------------------------------------------------------------------------------------------------------------------------------------------------------------------------------------------------------------------------------------------------------------------------------------------------------------------------------------------------------------------------------------------------------------------------------------------------------------------------------------------------------------------------------------|---|---|--------------|----------------------------------------------------------------------------------------------------|-------------------------------|
|   |                                                                                                                                                                                                                                                                                                                                                                                | Contact Layout                                                                                                                                                                                                                                                                                                                                                                                                                                                                                                                                                                                                                                                                                                                                                                                                                                                          |   |   |              | Panel cutout                                                                                       |                               |
| 4 |                                                                                                                                                                                                                                                                                                                                                                                | $\begin{array}{c} & & & & \\ & & & & \\ & & & & \\ & & & & $                                                                                                                                                                                                                                                                                                                                                                                                                                                                                                                                                                                                                                                                                                                                                                                                            |   |   |              | JAM NUT RECEPTACLE (TYPE 7)                                                                        |                               |
|   | Contact<br>position ID         Locat<br>(mm)           A         +128 (3.25)           B         +289 (7.34)           C         +386 (9.80)           D         +400 (10.16)           E         +328 (6.33)           F         +183 (4.65)           G         -000 (0.00)           H         -183 (4.65)           J         -328 (8.33)           K         -400 (10.16) | Y-axis<br>(mm)         Contact<br>position 10<br>(mm)         X-axis<br>(mm)         Y-axis<br>(mm)           + 326 (9.76)         M         -289 (7.34)         + 285 (7.24)           + 285 (7.24)         N         -128 (3.25)         + 285 (7.24)           + 123 (3.12)         P         + 000 (0.00)         + 245 (6.22)           -065 (1.65)         R         + 160 (4.06)         + 146 (3.71)           -239 (6.07)         S         + 244 (5.44)         -035 (0.89)           -362 (9.19)         T         + 094 (2.39)         - 194 (4.93)           -362 (9.19)         V         - 214 (5.44)         - 035 (0.89)           -239 (6.07)         W         - 124 (5.44)         - 035 (0.69)           -239 (6.07)         W         - 124 (5.44)         - 035 (0.89)           -036 (9.15)         X         + 000 (0.00)         + 146 (3.71) |   |   |              | Dim Nomir                                                                                          |                               |
| 3 | L -386 (9.80)<br>Shell Arrangement Numb<br>size no. conta<br>23 -21 21                                                                                                                                                                                                                                                                                                         | +.123 (3.12)<br>er of Size Service Contact Supersedes<br>acts contacts rating location                                                                                                                                                                                                                                                                                                                                                                                                                                                                                                                                                                                                                                                                                                                                                                                  |   |   |              | B 40.26+0/<br>ØC 41.53+0.2                                                                         |                               |
|   |                                                                                                                                                                                                                                                                                                                                                                                |                                                                                                                                                                                                                                                                                                                                                                                                                                                                                                                                                                                                                                                                                                                                                                                                                                                                         |   |   |              | SOURIAU shall not be li<br>due to a use of the F<br>the Specifications issued<br>(professional rec | Products which by either of t |
| 2 |                                                                                                                                                                                                                                                                                                                                                                                |                                                                                                                                                                                                                                                                                                                                                                                                                                                                                                                                                                                                                                                                                                                                                                                                                                                                         |   |   |              | PN: 8                                                                                              | Country<br>FR<br>3D723S       |
|   |                                                                                                                                                                                                                                                                                                                                                                                |                                                                                                                                                                                                                                                                                                                                                                                                                                                                                                                                                                                                                                                                                                                                                                                                                                                                         |   |   |              | 09-2016 First Release DATE Latest modification - by Date:                                          |                               |
| _ |                                                                                                                                                                                                                                                                                                                                                                                |                                                                                                                                                                                                                                                                                                                                                                                                                                                                                                                                                                                                                                                                                                                                                                                                                                                                         |   |   | SCALE<br>NA  | Gen                                                                                                | eral linear<br>lerances:      |
|   |                                                                                                                                                                                                                                                                                                                                                                                |                                                                                                                                                                                                                                                                                                                                                                                                                                                                                                                                                                                                                                                                                                                                                                                                                                                                         |   |   | SOUF         | IAU WWW.SOURIAU.CO                                                                                 |                               |
|   |                                                                                                                                                                                                                                                                                                                                                                                |                                                                                                                                                                                                                                                                                                                                                                                                                                                                                                                                                                                                                                                                                                                                                                                                                                                                         |   |   | FORMAT<br>A3 |                                                                                                    | URIAU<br>0723S2               |
|   | Н                                                                                                                                                                                                                                                                                                                                                                              | G                                                                                                                                                                                                                                                                                                                                                                                                                                                                                                                                                                                                                                                                                                                                                                                                                                                                       | F | E | D            | С                                                                                                  |                               |