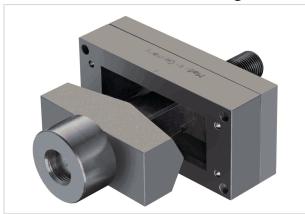

## Han-Yellock 10 Punching unit

| Part number        | 09 99 000 0910                      |
|--------------------|-------------------------------------|
| Specification      | Han-Yellock 10 Punching unit        |
| HARTING eCatalogue | https://b2b.harting.com/09990000910 |

Image is for illustration purposes only. Please refer to product description.

## Identification

| Category     | Tools                                      |
|--------------|--------------------------------------------|
| Type of tool | Punching units for hydraulic punch drivers |

## Version

| Size            | Han-Yellock <sup>®</sup> 10         |
|-----------------|-------------------------------------|
| Plate thickness | ≤2 mm structural grade carbon steel |