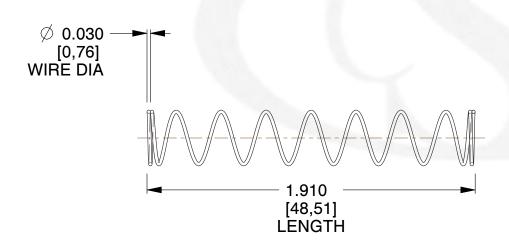

## **NOTES:**

1. Material : Spring Steel 2. Finish : Glod Irridite

3. Ends: Closed

4. Total Coils: 10.000

5. Sugg. Max. Deflection: 1.000 (in)6. Sugg. Max. Load: 2.300 (lbs)

7. All Drawing Dimensions are in Inches [mm]