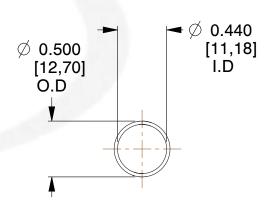

## **NOTES:**

1. Material : Spring Steel 2. Finish : Glod Irridite

3. Ends: Closed

4. Total Coils: 10.000

5. Sugg. Max. Deflection: 1.000 (in)6. Sugg. Max. Load: 2.300 (lbs)

7. All Drawing Dimensions are in Inches [mm]