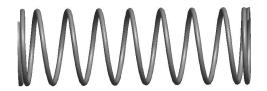

## **NOTES:**

Material : Spring Steel
 Finish : Glod Irridite

3. Ends: Closed and Ground

4. Total Coils: 10.000

5. Sugg. Max. Deflection: 0.630 (in)6. Sugg. Max. Load: 2.300 (lbs)

7. All Drawing Dimensions are in Inches [mm]