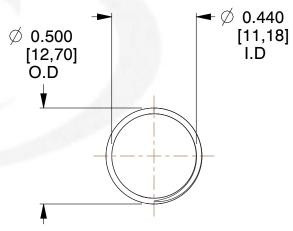

## **NOTES:**

Material : Spring Steel
 Finish : Glod Irridite

3. Ends: Closed and Ground

4. Total Coils: 10.000

5. Sugg. Max. Deflection: 0.630 (in)6. Sugg. Max. Load: 2.300 (lbs)

7. All Drawing Dimensions are in Inches [mm]