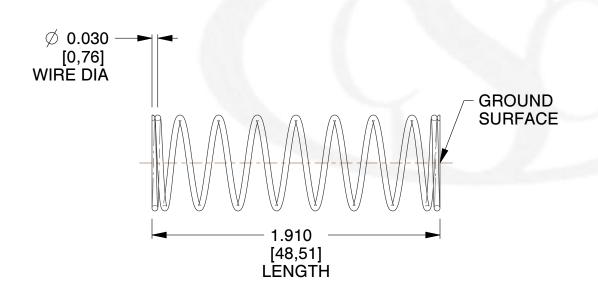

## **NOTES:**

Material : Spring Steel
 Finish : Glod Irridite

3. Ends: Closed and Ground

4. Total Coils: 10.000

5. Sugg. Max. Deflection: 0.630 (in)6. Sugg. Max. Load: 2.300 (lbs)

7. All Drawing Dimensions are in Inches [mm]