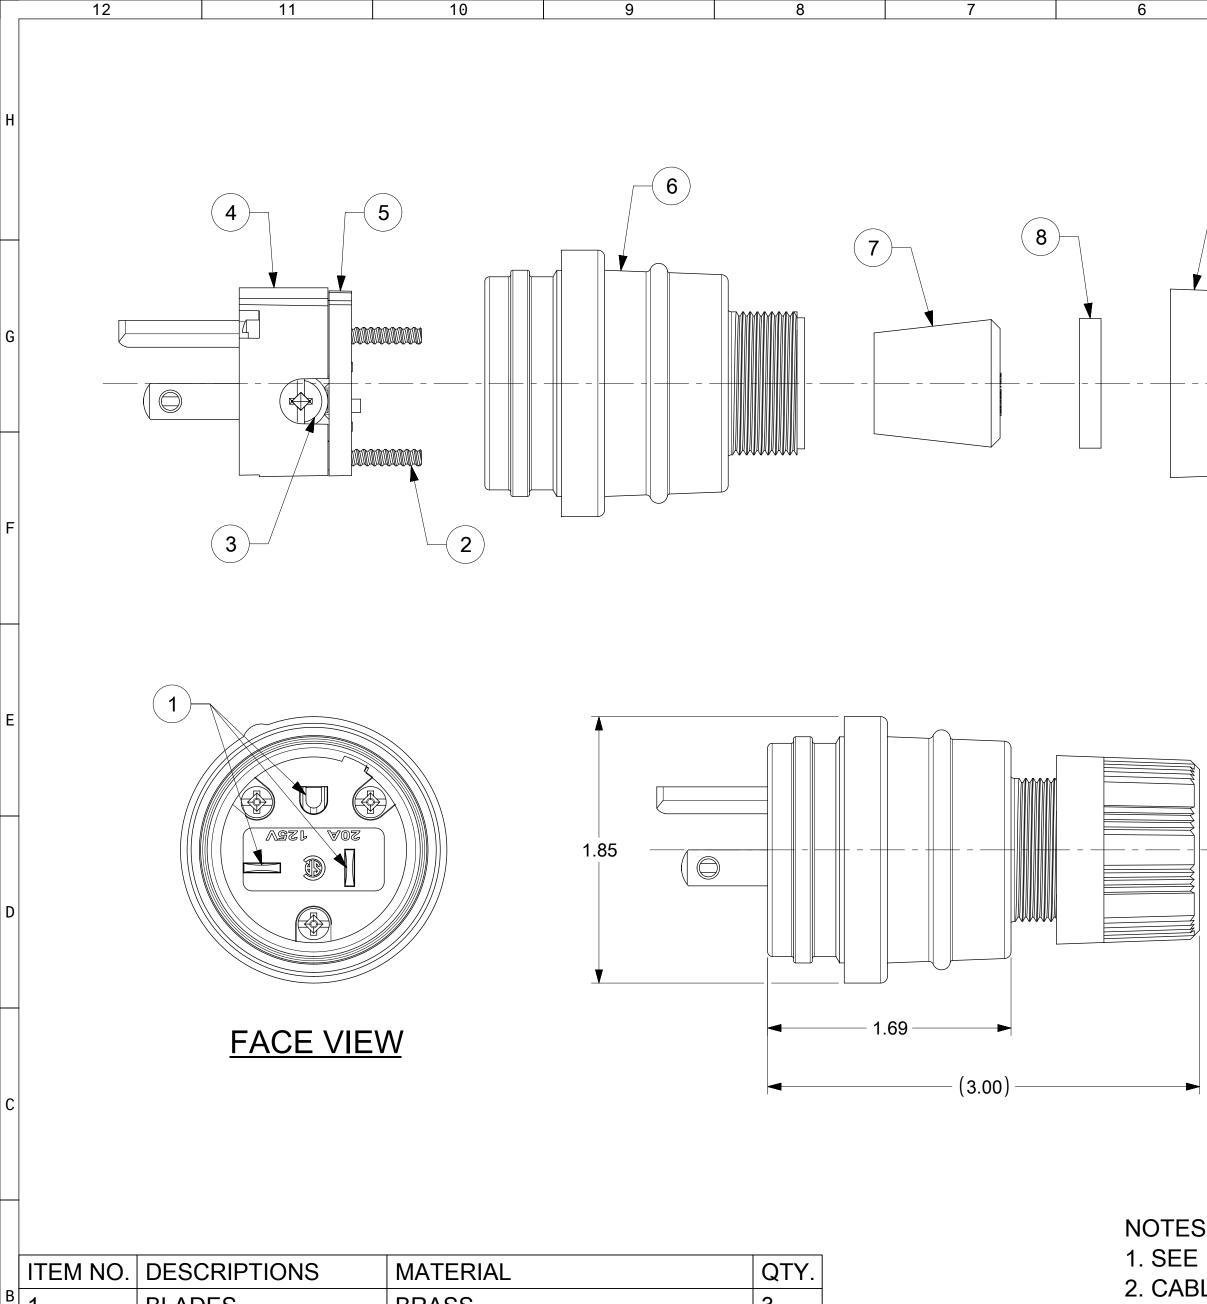

| В | ITEM NO.                                                | DESC | CRII            | PTIONS     | MATERIAL                 |                     |  |   |  | QTY. |
|---|---------------------------------------------------------|------|-----------------|------------|--------------------------|---------------------|--|---|--|------|
|   | 1                                                       | BLAD | )ES             |            | BRASS                    |                     |  |   |  | 3    |
|   | 2                                                       | RETA | INI             | NG SCREWS  | STAINLESS STEEL          |                     |  |   |  | 3    |
|   | 3                                                       | TERN | ΛIN             | AL SCREWS  | BRASS, ZINC PLATED       |                     |  |   |  | 3    |
| А | 4                                                       | INSE | RT              |            | NYLON                    | NYLON               |  |   |  |      |
|   | 5                                                       | TERN | ΛIN             | AL COVER   | POLYCARBONATE            |                     |  |   |  | 1    |
|   | 6                                                       | HOUS | SIN             | G          | RUBBER WITH NYLON THREAD |                     |  |   |  | 1    |
|   | 7                                                       | GRO  | MM              | ETS        | RUBBER                   |                     |  |   |  | 5    |
|   | 8                                                       | FRIC | TIO             | N RING     | NYLON                    |                     |  |   |  | 1    |
|   | 9                                                       | COM  | PR              | ESSION NUT | NYLON                    |                     |  |   |  | 1    |
|   | DOCUMENT STATUS                                         |      | P1 RELEASE DATE |            | 2019/03/18               | 2019/03/18 22:02:30 |  |   |  |      |
|   | FORMAT: Ib-prod-C<br>REVISION: H<br>DATE: 2018/01/18 12 |      |                 | 11         | 10                       |                     |  | 9 |  | 8    |

130146-0183 14W33BLK-P

1

COLOR

YELLOW

BLACK

| 9                                                                                                                                                                                                                                                                                                                                                                                                                                                                                                                                                                                                                                                                                                                                                                                                                                                                                                                                                                                         |                                                                              |                       |                          |                                                                |               |                 |          |          | G |
|-------------------------------------------------------------------------------------------------------------------------------------------------------------------------------------------------------------------------------------------------------------------------------------------------------------------------------------------------------------------------------------------------------------------------------------------------------------------------------------------------------------------------------------------------------------------------------------------------------------------------------------------------------------------------------------------------------------------------------------------------------------------------------------------------------------------------------------------------------------------------------------------------------------------------------------------------------------------------------------------|------------------------------------------------------------------------------|-----------------------|--------------------------|----------------------------------------------------------------|---------------|-----------------|----------|----------|---|
|                                                                                                                                                                                                                                                                                                                                                                                                                                                                                                                                                                                                                                                                                                                                                                                                                                                                                                                                                                                           |                                                                              |                       |                          |                                                                |               |                 |          |          | F |
|                                                                                                                                                                                                                                                                                                                                                                                                                                                                                                                                                                                                                                                                                                                                                                                                                                                                                                                                                                                           |                                                                              |                       |                          |                                                                |               |                 |          |          | E |
|                                                                                                                                                                                                                                                                                                                                                                                                                                                                                                                                                                                                                                                                                                                                                                                                                                                                                                                                                                                           |                                                                              |                       |                          |                                                                |               |                 |          |          | D |
|                                                                                                                                                                                                                                                                                                                                                                                                                                                                                                                                                                                                                                                                                                                                                                                                                                                                                                                                                                                           |                                                                              |                       |                          |                                                                |               |                 |          |          | С |
| ES:<br>E INSTRUCTION SHE<br>BLE RANGE FROM 0                                                                                                                                                                                                                                                                                                                                                                                                                                                                                                                                                                                                                                                                                                                                                                                                                                                                                                                                              |                                                                              |                       | 14770 F                  | OR PRODU                                                       | JCT SPEC      | IFIC            | ΑΤΙΟ     | DN.      | В |
| $\checkmark$ =0INCHNTS $\checkmark$ =0GENERAL TOLERANCES<br>(UNLESS SPECIFIED) $\checkmark$ =0 $\checkmark$ =00=00=00=00=00=00=00=00=00=00 <td>CURRENT REV DESC<br/>CURRENT REV DESC<br/>EC NO: 613379<br>DRWN: NVELUSA<br/>CHK'D: DNGUYEN<br/>APPR: HKNEELA</br></td> <td>RELEASED<br/>MY<br/>N62</td> <td></td> <td>WA</td> <td>TERTITE PLUG,</td> <td>5-20P</td> <td></td> <td>RMISSION</td> <td></td> | CURRENT REV DESC<br>CURRENT REV DESC<br>EC NO: 613379<br>                    | RELEASED<br>MY<br>N62 |                          | WA                                                             | TERTITE PLUG, | 5-20P           |          | RMISSION |   |
| $\boxed{\bigcirc} = 0 \begin{array}{c} 2 \text{ PLACES} & \pm & 0.01 \\ \hline \bigcirc & = & 0 \end{array}$                                                                                                                                                                                                                                                                                                                                                                                                                                                                                                                                                                                                                                                                                                                                                                                                                                                                              | INITIAL REVISION<br>DRWN: NVELUSA<br>APPR: HKNEELA<br>THIRD ANGLE PROJECTION | I:<br>.MY             | 2018/10/29<br>2019/03/18 | DOCUMENT NUMBER<br>130146<br>MATERIAL NUMBER<br>SEE TABLE<br>2 |               | DOC TYPE<br>PSD | DOC PART | А        | A |