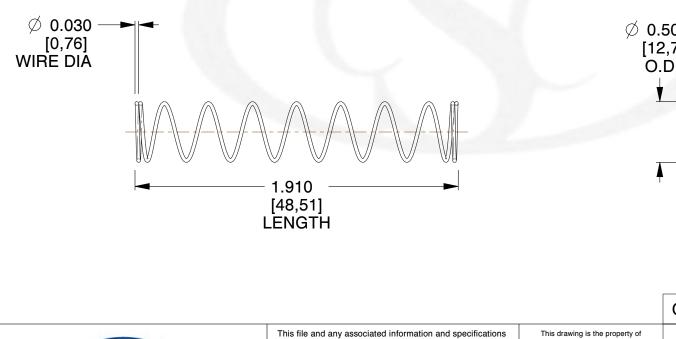

## NOTES:

- 1. Material : Music Wire
- 2. Finish : Glod Irridite
- 3. Ends : Closed
- 4. Total Coils : 10.000

- 5. Sugg. Max. Deflection : 2.200 (in)6. Sugg. Max. Load : 2.300 (lbs)7. All Drawing Dimensions are in Inches [mm]

Ø 0.440 Ø 0.500 [11,18] l.Ď [12,70] O.D

|                        |              |                                                                                                                                                                                                                                                                                                                                                                               |                                                                                                                                                                                                                                      |       | COMPONENT           | SPRINGS |           |
|------------------------|--------------|-------------------------------------------------------------------------------------------------------------------------------------------------------------------------------------------------------------------------------------------------------------------------------------------------------------------------------------------------------------------------------|--------------------------------------------------------------------------------------------------------------------------------------------------------------------------------------------------------------------------------------|-------|---------------------|---------|-----------|
| CENTURY SPRING         |              | This file and any associated information and specifications<br>are provided for reference and evaluation purposes only,<br>and is subject to change without notice. Century Spring<br>makes no representations, warranties or guarantees as to<br>the appropriateness, accuracy, completeness, or suitability<br>for any purpose, of the file, information or specifications. | This drawing is the property of<br>Century Spring. It contains confidential,<br>proprietary information that is<br>Century Spring property. Do not disclose<br>to or duplicate for others except<br>as authorized by Century Spring. |       | 11772               |         | UNIT      |
|                        |              |                                                                                                                                                                                                                                                                                                                                                                               |                                                                                                                                                                                                                                      |       |                     |         | INCH [mm] |
|                        |              |                                                                                                                                                                                                                                                                                                                                                                               |                                                                                                                                                                                                                                      |       | COMPRESSION SPRINGS |         | SHEET     |
| info@centuryspring.com | 800.237.5225 | You are solely responsible for the use of the file,<br>information or specifications.                                                                                                                                                                                                                                                                                         | SCALE                                                                                                                                                                                                                                | 1.266 |                     |         | 1 of 1    |