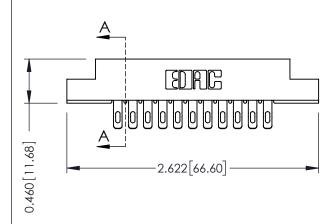

**Mounting Option Contact Detail** 555-Extender Board Bend (Code 500 Contacts) 07-M3-0.5 Metric Threaded Inserts .156 [3.96] Contact Spacing x .140 [3.56] Row Spacing - 0.343[8.71] Card Slot Accepts .054 (1.37) to .070 (1.78) Thick P.C. Board 0.156 [3.96] 1.880 [47.75]

> 2.026 [51.46] -2.312[58.72]

**See Accompanying Page for: Mounting Options** 

305 / 315 / 355 Card Edge Connector Part Number: 305-022-555-207

YOUR CONNECTION TO QUALITY & SERVICE

|   | DRAWN: <b>J.LEE</b> | DATE: SEPT. 21/09 |        |
|---|---------------------|-------------------|--------|
|   | CHECKED:            | DATE:             |        |
|   | SCALE: NTS          | SHEET             | 1 OF 2 |
| D | DRAWING NUMBER      |                   | ISSUE  |
|   | 305 Assembly        |                   | 1      |