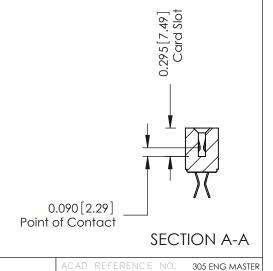

**Mounting Option Contact Detail** 555-Extender Board Bend (Code 500 Contacts) 07-M3-0.5 Metric Threaded Inserts .156 [3.96] Contact Spacing x .140 [3.56] Row Spacing - 0.343[8.71] Card Slot Accepts .054 (1.37) to .070 (1.78) Thick P.C. Board 0.156 [3.96] 1.880 [47.75]

> 2.026 [51.46] -2.312[58.72]

**See Accompanying Page for: Mounting Options** 

305 / 315 / 355 Card Edge Connector Part Number: 305-022-555-207

YOUR CONNECTION TO QUALITY & SERVICE

|   | DRAWN: <b>J.LEE</b> | DATE: SEPT. 21/09 |        |
|---|---------------------|-------------------|--------|
|   | CHECKED:            | DATE:             |        |
|   | SCALE: NTS          | SHEET             | 1 OF 2 |
| D | DRAWING NUMBER      |                   | ISSUE  |
|   | 305 Assembly        |                   | 1      |