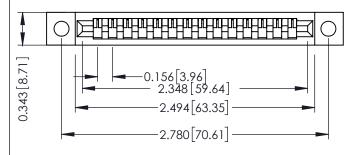

Mounting Option
.128 (3.25) Dia. Mounting Holes

**Contact Detail** 

PC Tail .023x.013(0.58x0.33) - Tail LG=.213(5.41) .156 [3.96] Contact Spacing x .200 [5.08] Row Spacing THIS IS A C.A.D. GENERATED DRAWING DO NOT MAKE MANUAL REVISIONS TO MASTER.