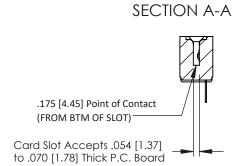

Mounting Option
.128 (3.25) Dia. Mounting Holes

**Contact Detail** 

PC Tail .023x.013(0.58x0.33) - Tail LG=.213(5.41) .156 [3.96] Contact Spacing x .200 [5.08] Row Spacing THIS IS A C.A.D. GENERATED DRAWING DO NOT MAKE MANUAL REVISIONS TO MASTER.