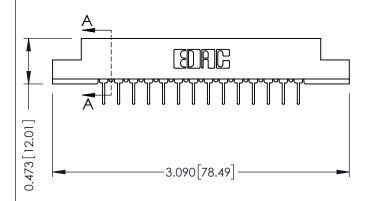

Mounting Option
.128 (3.25) Dia. Mounting Holes

**Contact Detail** 

PC Tail .023x.013(0.58x0.33) - Tail LG=.213(5.41) .156 [3.96] Contact Spacing x .200 [5.08] Row Spacing THIS IS A C.A.D. GENERATED DRAWING DO NOT MAKE MANUAL REVISIONS TO MASTER.