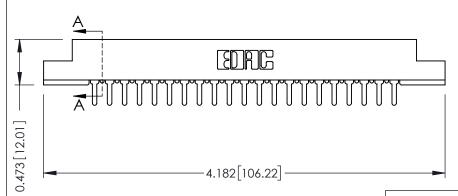

## SECTION A-A

.175 [4.45] Point of Contact (FROM BTM OF SLOT) Card Slot Accepts .054 [1.37] to .070 [1.78] Thick P.C. Board

**See Accompanying Pages for:** 

- **Contact Bend Details**
- **Mounting Options**