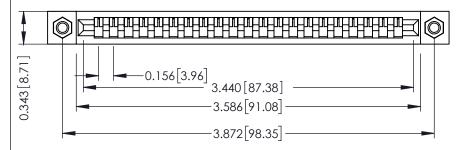

**Mounting Option** M3-0.5 Metric Threaded Inserts **Contact Detail** 

PC Tail .046x.013(1.17x0.33) - Tail LG=.213(5.41) .156 [3.96] Contact Spacing x .200 [5.08] Row Spacing THIS IS A C.A.D. GENERATED DRAWING DO NOT MAKE MANUAL REVISIONS TO MASTER.